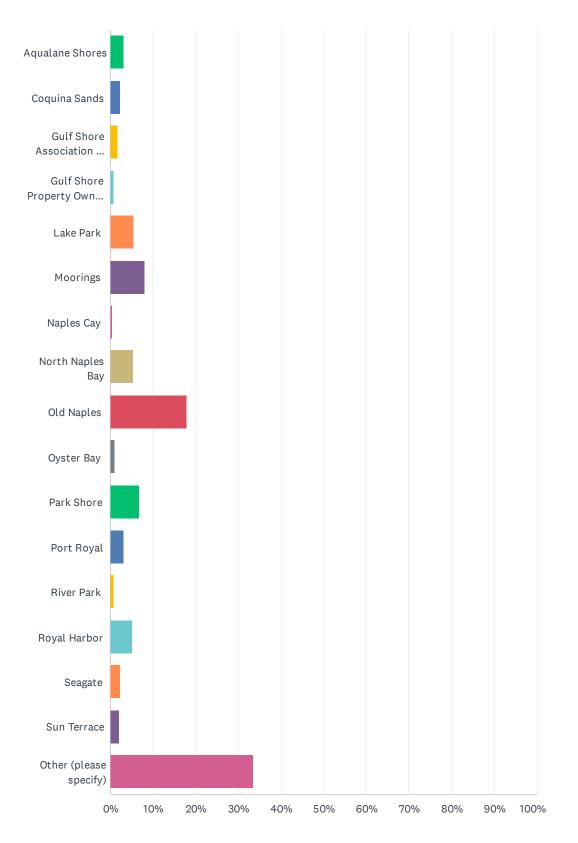

# Q11 If you are a City of Naples resident which neighborhood do you live in?

Answered: 5,532 Skipped: 5,192

| ANSWER CHOICES                                | RESPONSES |       |
|-----------------------------------------------|-----------|-------|
| Aqualane Shores                               | 3.25%     | 180   |
| Coquina Sands                                 | 2.31%     | 128   |
| Gulf Shore Association of Condominiums (GSAC) | 1.66%     | 92    |
| Gulf Shore Property Owners Association        | 0.78%     | 43    |
| Lake Park                                     | 5.46%     | 302   |
| Moorings                                      | 8.08%     | 447   |
| Naples Cay                                    | 0.49%     | 27    |
| North Naples Bay                              | 5.30%     | 293   |
| Old Naples                                    | 17.95%    | 993   |
| Oyster Bay                                    | 1.05%     | 58    |
| Park Shore                                    | 6.87%     | 380   |
| Port Royal                                    | 3.22%     | 178   |
| River Park                                    | 0.78%     | 43    |
| Royal Harbor                                  | 5.08%     | 281   |
| Seagate                                       | 2.30%     | 127   |
| Sun Terrace                                   | 2.04%     | 113   |
| Other (please specify)                        | 33.39%    | 1,847 |
| TOTAL                                         |           | 5,532 |