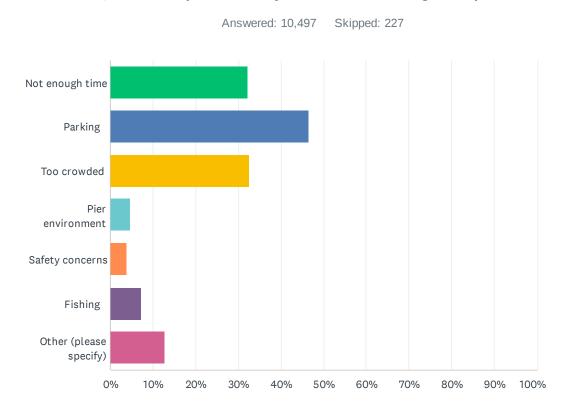

| ANSWER CHOICES            | RESPONSES |       |
|---------------------------|-----------|-------|
| Not enough time           | 32.29%    | 3,389 |
| Parking                   | 46.57%    | 4,888 |
| Too crowded               | 32.64%    | 3,426 |
| Pier environment          | 4.64%     | 487   |
| Safety concerns           | 3.81%     | 400   |
| Fishing                   | 7.20%     | 756   |
| Other (please specify)    | 12.90%    | 1,354 |
| Total Respondents: 10,497 |           |       |

# Q4 What prevents you from visiting the pier?