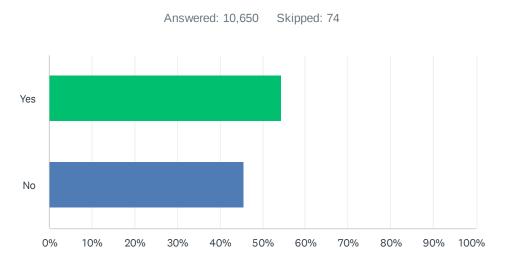

## Q8 When visiting the Naples Pier do you use the concession services?

| ANSWER CHOICES | RESPONSES |        |
|----------------|-----------|--------|
| Yes            | 54.28%    | 5,781  |
| No             | 45.72%    | 4,869  |
| TOTAL          |           | 10,650 |