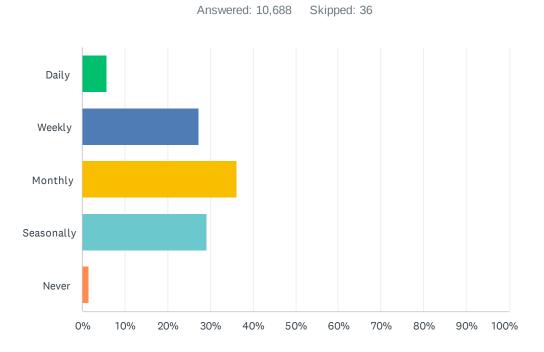

## Q3 How often do you visit the pier?

| ANSWER CHOICES | RESPONSES |        |
|----------------|-----------|--------|
| Daily          | 5.69%     | 608    |
| Weekly         | 27.29%    | 2,917  |
| Monthly        | 36.28%    | 3,878  |
| Seasonally     | 29.14%    | 3,115  |
| Never          | 1.59%     | 170    |
| TOTAL          |           | 10,688 |