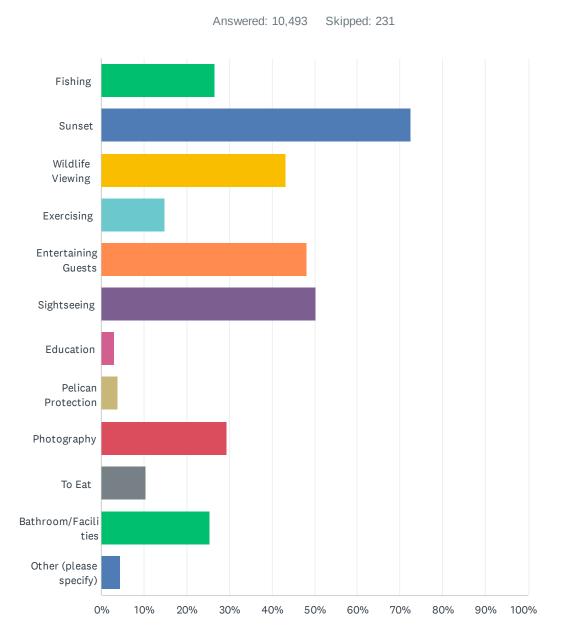

## Q2 If yes, what is the main reason? (Select the Top 3)

| ANSWER CHOICES            | RESPONSES |       |
|---------------------------|-----------|-------|
| Fishing                   | 26.68%    | 2,800 |
| Sunset                    | 72.46%    | 7,603 |
| Wildlife Viewing          | 43.22%    | 4,535 |
| Exercising                | 14.84%    | 1,557 |
| Entertaining Guests       | 48.26%    | 5,064 |
| Sightseeing               | 50.27%    | 5,275 |
| Education                 | 3.05%     | 320   |
| Pelican Protection        | 3.92%     | 411   |
| Photography               | 29.45%    | 3,090 |
| To Eat                    | 10.38%    | 1,089 |
| Bathroom/Facilities       | 25.39%    | 2,664 |
| Other (please specify)    | 4.58%     | 481   |
| Total Respondents: 10,493 |           |       |