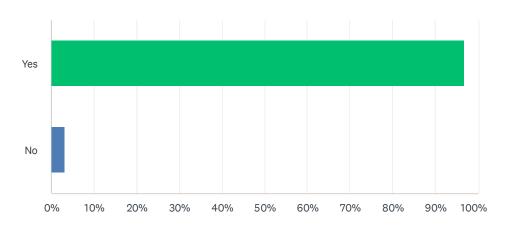

## Q1 Do you use the Naples pier?

Answered: 10,688 Skipped: 36

| ANSWER CHOICES | RESPONSES |        |
|----------------|-----------|--------|
| Yes            | 96.78%    | 10,344 |
| No             | 3.22%     | 344    |
| TOTAL          |           | 10,688 |