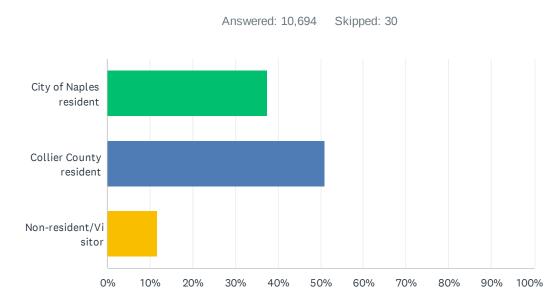

## Q10 Are you a City of Naples resident, Collier County resident, or nonresident/visitor of Naples?

| ANSWER CHOICES          | RESPONSES |        |
|-------------------------|-----------|--------|
| City of Naples resident | 37.42%    | 4,002  |
| Collier County resident | 50.93%    | 5,446  |
| Non-resident/Visitor    | 11.65%    | 1,246  |
| TOTAL                   |           | 10,694 |