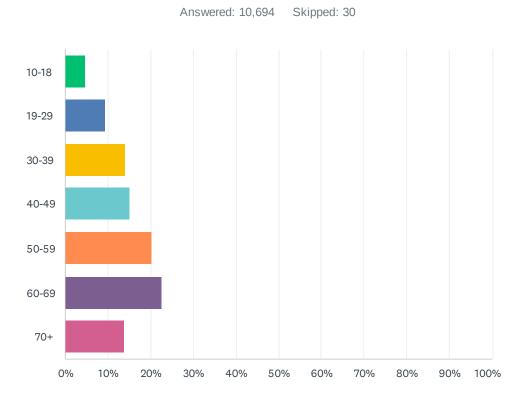

### Q9 What age group are you a part of?

| ANSWER CHOICES | RESPONSES |        |
|----------------|-----------|--------|
| 10-18          | 4.78%     | 511    |
| 19-29          | 9.38%     | 1,003  |
| 30-39          | 14.05%    | 1,502  |
| 40-49          | 15.11%    | 1,616  |
| 50-59          | 20.19%    | 2,159  |
| 60-69          | 22.55%    | 2,411  |
| 70+            | 13.95%    | 1,492  |
| TOTAL          |           | 10,694 |