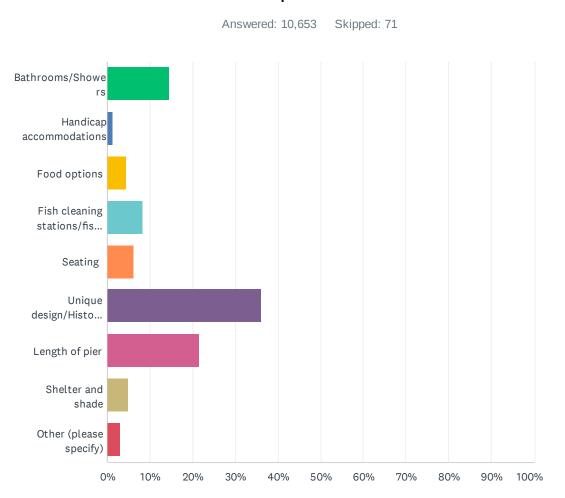

# Q5 Prior to Hurricane Ian, what was the most important component of the pier?

| ANSWER CHOICES                               | RESPONSES |        |
|----------------------------------------------|-----------|--------|
| Bathrooms/Showers                            | 14.41%    | 1,535  |
| Handicap accommodations                      | 1.20%     | 128    |
| Food options                                 | 4.58%     | 488    |
| Fish cleaning stations/fishing line disposal | 8.30%     | 884    |
| Seating                                      | 6.08%     | 648    |
| Unique design/Historical value               | 35.98%    | 3,833  |
| Length of pier                               | 21.64%    | 2,305  |
| Shelter and shade                            | 4.85%     | 517    |
| Other (please specify)                       | 2.96%     | 315    |
| TOTAL                                        |           | 10,653 |