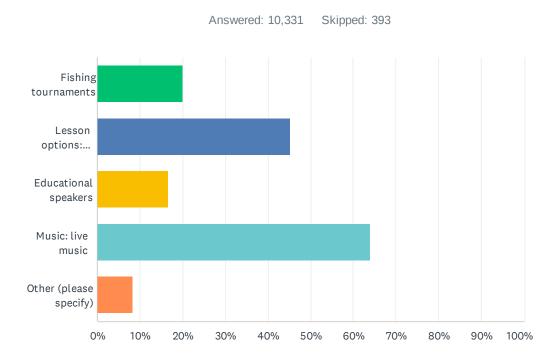

## Q7 If events were offered, what would bring you to the pier?

| ANSWER CHOICES                                                                        | RESPONSES |       |
|---------------------------------------------------------------------------------------|-----------|-------|
| Fishing tournaments                                                                   | 20.01%    | 2,067 |
| Lesson options: fishing, photography, bird identification, weather/tides, art classes | 45.18%    | 4,668 |
| Educational speakers                                                                  | 16.54%    | 1,709 |
| Music: live music                                                                     | 63.92%    | 6,604 |
| Other (please specify)                                                                | 8.29%     | 856   |
| Total Respondents: 10,331                                                             |           |       |