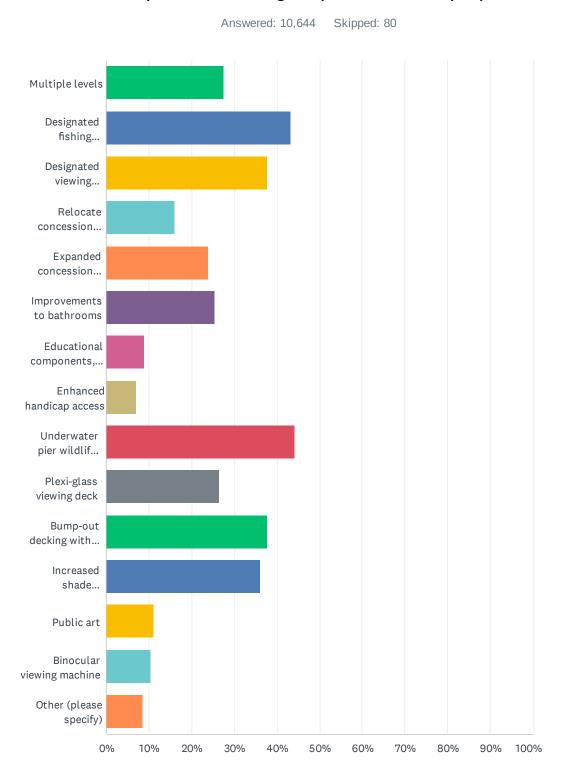

# Q6 What components would you like to see incorporated into the new Naples Pier design? (Select the Top 3)

| ANSWER CHOICES                                        | RESPONSES |       |
|-------------------------------------------------------|-----------|-------|
| Multiple levels                                       | 27.45%    | 2,922 |
| Designated fishing locations                          | 43.31%    | 4,610 |
| Designated viewing locations                          | 37.64%    | 4,006 |
| Relocate concession closer to entrance                | 15.94%    | 1,697 |
| Expanded concession seating                           | 23.83%    | 2,536 |
| Improvements to bathrooms                             | 25.40%    | 2,704 |
| Educational components, such as QR codes and monitors | 8.92%     | 949   |
| Enhanced handicap access                              | 6.96%     | 741   |
| Underwater pier wildlife cameras                      | 44.10%    | 4,694 |
| Plexi-glass viewing deck                              | 26.40%    | 2,810 |
| Bump-out decking with additional seating              | 37.76%    | 4,019 |
| Increased shade opportunities                         | 36.10%    | 3,843 |
| Public art                                            | 11.09%    | 1,180 |
| Binocular viewing machine                             | 10.43%    | 1,110 |
| Other (please specify)                                | 8.58%     | 913   |
| Total Respondents: 10,644                             |           |       |