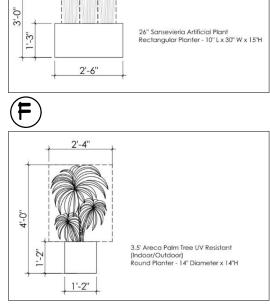

MISTER 01 PIZZA

STREET VIEW

**MISTER 01 PIZZA** 

**MHKARCHITECTURE** SK-1

UMBRELLAS (2) W: 8'-0" x L: 8'-0" x H:11'-2" FRAME COLOR: BLACK

FLAT TECH KX22 22" x 22" SELF-STABILIZING BLACK TABLE BASE

**PLANT OPTIONS** 