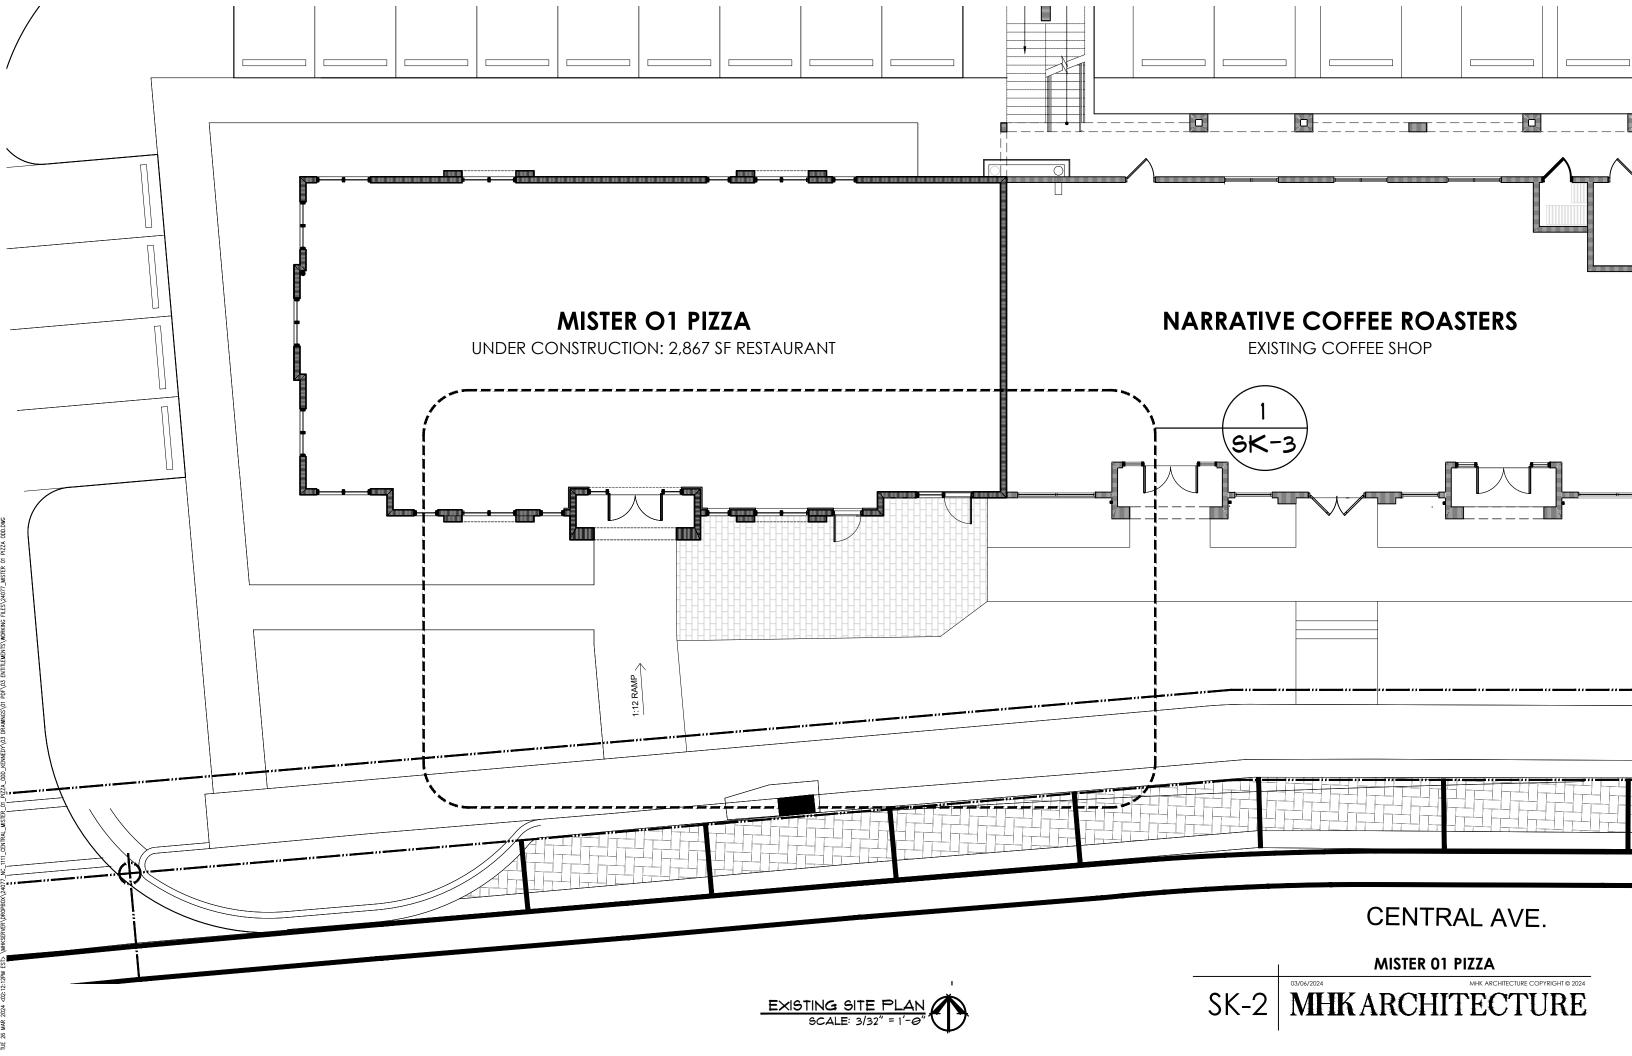

PROJECT SUMMARY:

THIS OUTDOOR DINING APPLICATION IS FOR MISTER OI PIZZA'S PATIO SPACE. IT IS TO INCLUDE 20 CHAIRS AND 10 TABLES. THE SEATING GROUPS CONSIST OF (2) 2 TOP TABLES PUSHED TOGETHER TO CREATE 5 SEATING GROUPS OF 4. THE EXISTING PATIO IS ENTIRELY ON PRIVATE PROPERTY, AND ALL OF THE PROPOSED WORK IS WITHIN THE PATIO AREA.