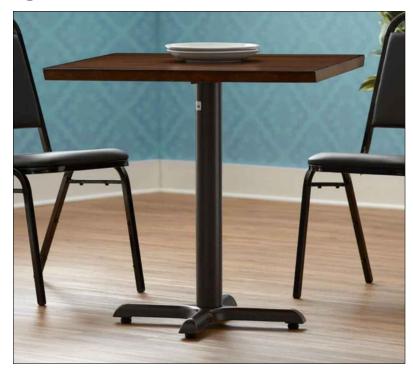

MISTER 01 PIZZA

STREET VIEW

**MISTER 01 PIZZA** 

**MHKARCHITECTURE** SK-1

UMBRELLAS (2) W: 8'-0" x L: 8'-0" x H:11'-2" FRAME COLOR: BLACK

FLAT TECH KX22 22" x 22" SELF-STABILIZING BLACK TABLE BASE

**PLANT OPTIONS** 