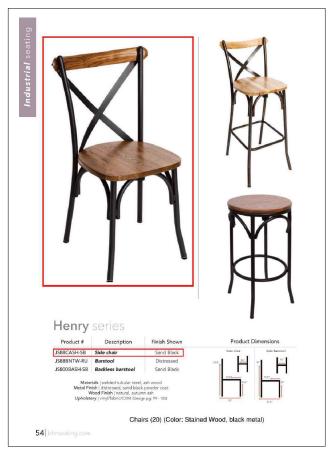

PROJECT SUMMARY:

THIS OUTDOOR DINING APPLICATION IS FOR MISTER OI PIZZA'S PATIO SPACE. IT IS TO INCLUDE 20 CHAIRS AND 10 TABLES. THE SEATING GROUPS CONSIST OF (2) 2 TOP TABLES PUSHED TOGETHER TO CREATE 5 SEATING GROUPS OF 4. THE EXISTING PATIO IS ENTIRELY ON PRIVATE PROPERTY, AND ALL OF THE PROPOSED WORK IS WITHIN THE PATIO AREA.