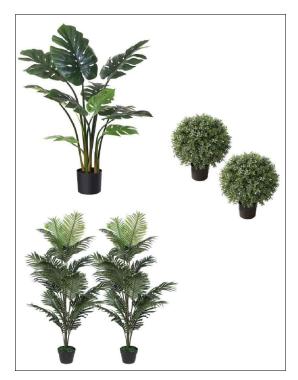

MISTER 01 PIZZA

STREET VIEW

**MISTER 01 PIZZA** 

**MHKARCHITECTURE** SK-1

UMBRELLAS (2) W: 8'-0" x L: 8'-0" x H:11'-2" FRAME COLOR: BLACK

FLAT TECH KX22 22" x 22" SELF-STABILIZING BLACK TABLE BASE

**PLANT OPTIONS** 