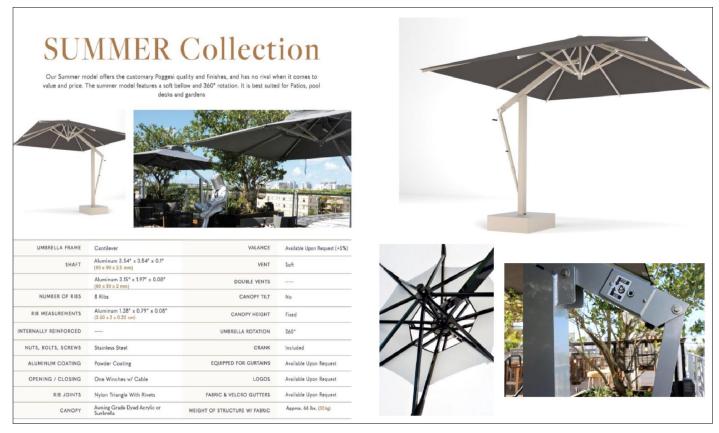

MISTER 01 PIZZA

STREET VIEW

**MISTER 01 PIZZA** 

**MHKARCHITECTURE** SK-1

UMBRELLAS (2) W: 8'-0" x L: 8'-0" x H:11'-2" FRAME COLOR: BLACK

FLAT TECH KX22 22" x 22" SELF-STABILIZING BLACK TABLE BASE

**PLANT OPTIONS** 