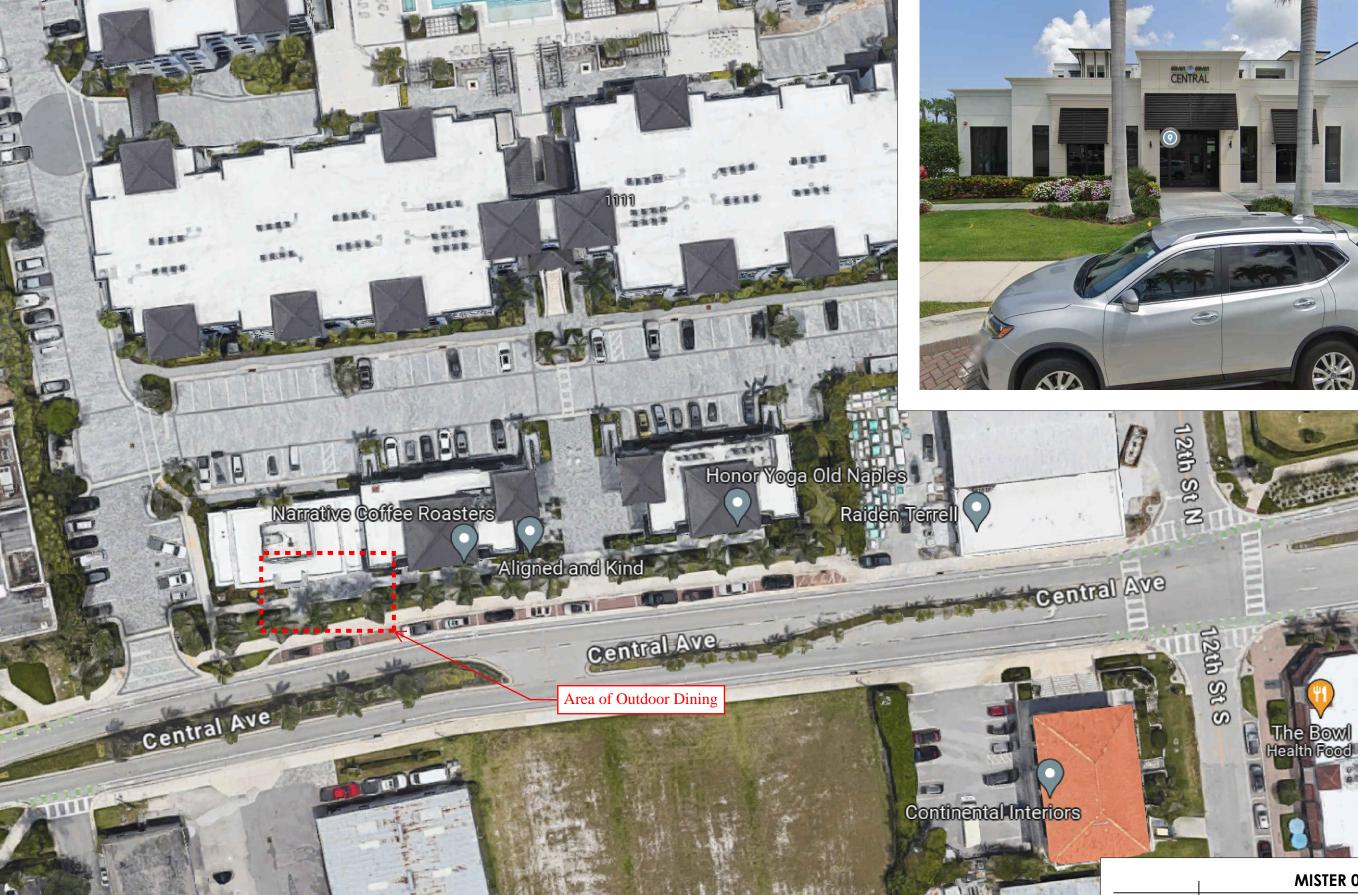

PROJECT SUMMARY:

THIS OUTDOOR DINING APPLICATION IS FOR MISTER OI PIZZA'S PATIO SPACE. IT IS TO INCLUDE 20 CHAIRS AND 10 TABLES. THE SEATING GROUPS CONSIST OF (2) 2 TOP TABLES PUSHED TOGETHER TO CREATE 5 SEATING GROUPS OF 4. THE EXISTING PATIO IS ENTIRELY ON PRIVATE PROPERTY, AND ALL OF THE PROPOSED WORK IS WITHIN THE PATIO AREA.