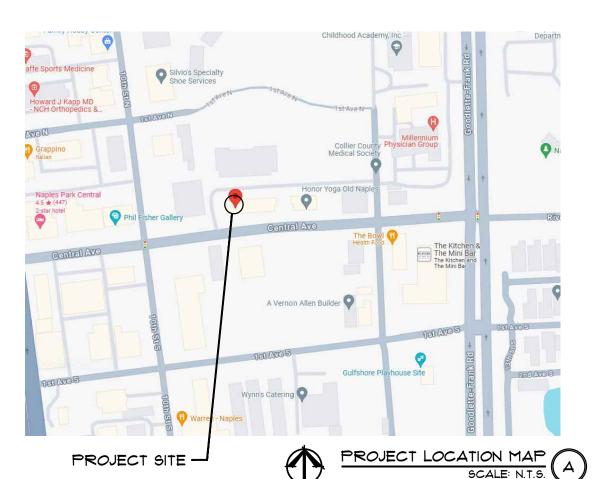

PROJECT SUMMARY:

THIS OUTDOOR DINING APPLICATION IS FOR MISTER OI PIZZA'S PATIO SPACE. IT IS TO INCLUDE 20 CHAIRS AND 10 TABLES. THE SEATING GROUPS CONSIST OF (2) 2 TOP TABLES PUSHED TOGETHER TO CREATE 5 SEATING GROUPS OF 4. THE EXISTING PATIO IS ENTIRELY ON PRIVATE PROPERTY, AND ALL OF THE PROPOSED WORK IS WITHIN THE PATIO AREA.