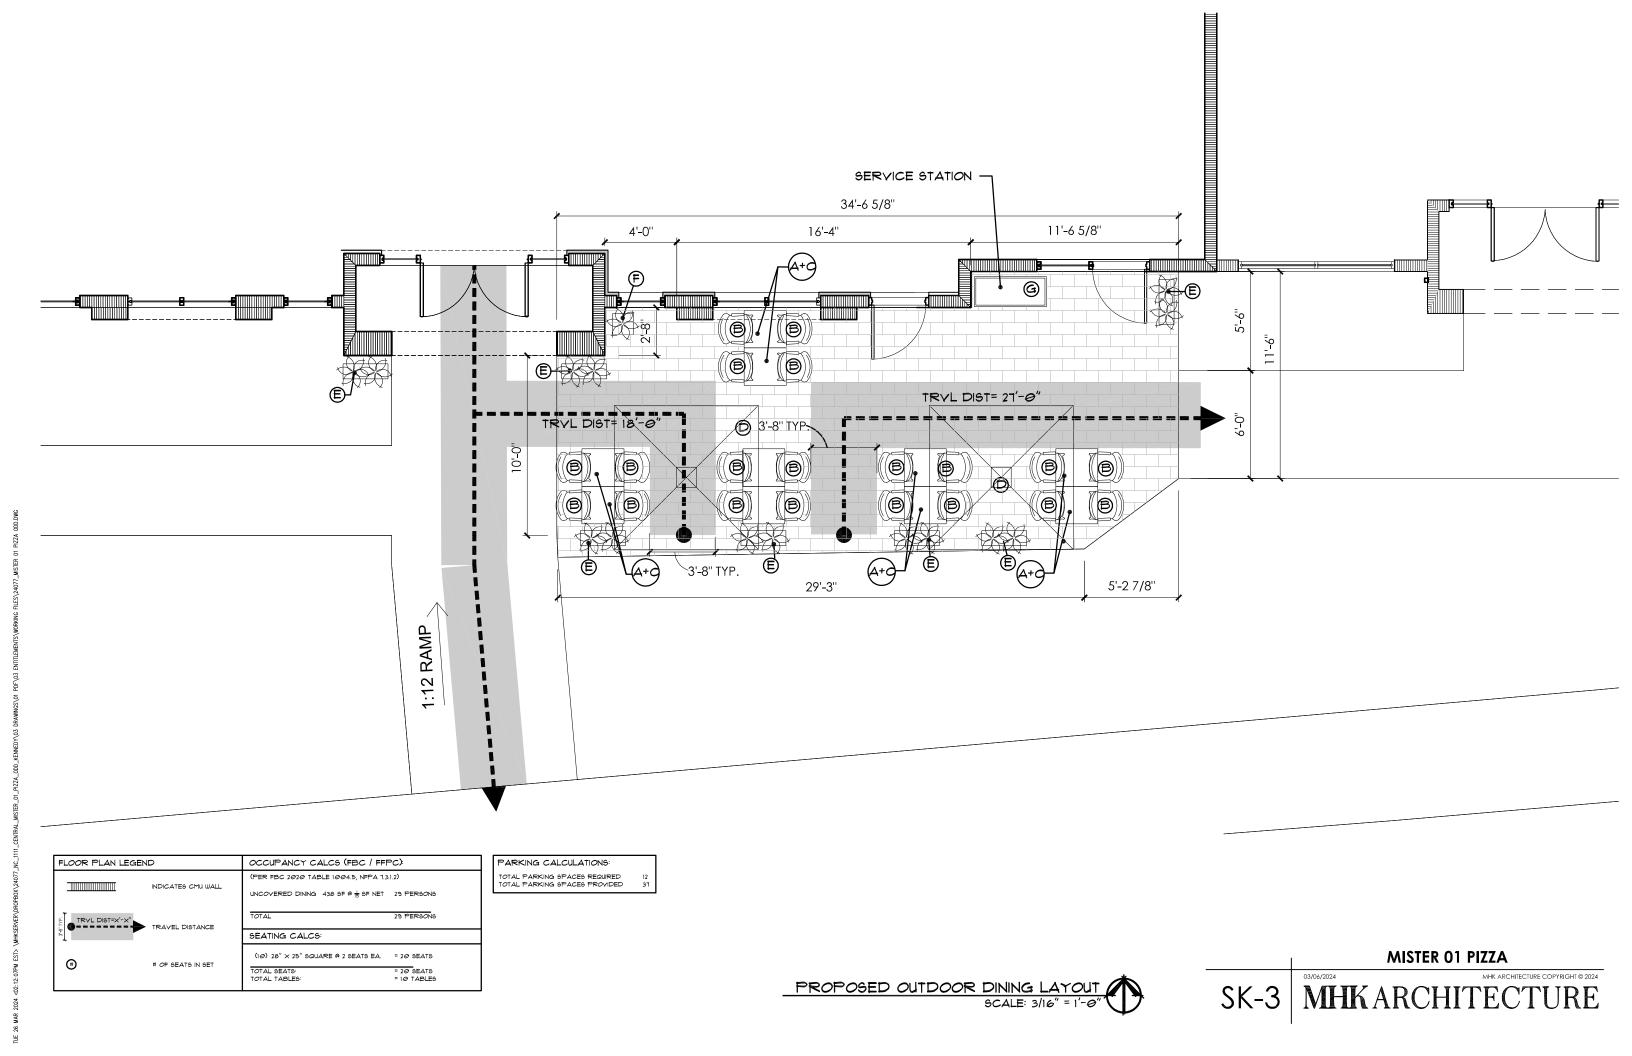

PROJECT SUMMARY:

THIS OUTDOOR DINING APPLICATION IS FOR MISTER OI PIZZA'S PATIO SPACE. IT IS TO INCLUDE 20 CHAIRS AND 10 TABLES. THE SEATING GROUPS CONSIST OF (2) 2 TOP TABLES PUSHED TOGETHER TO CREATE 5 SEATING GROUPS OF 4. THE EXISTING PATIO IS ENTIRELY ON PRIVATE PROPERTY, AND ALL OF THE PROPOSED WORK IS WITHIN THE PATIO AREA.