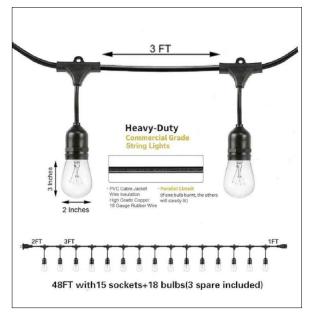

|  |
|             |     |  |
|             |     |  |
|             |     |  |
|             |     |  |





PROJECT SUMMARY:

THIS OUTDOOR DINING APPLICATION IS FOR MISTER OI PIZZA'S PATIO SPACE. IT IS TO INCLUDE 20 CHAIRS AND 10 TABLES. THE SEATING GROUPS CONSIST OF (2) 2 TOP TABLES PUSHED TOGETHER TO CREATE 5 SEATING GROUPS OF 4. THE EXISTING PATIO IS ENTIRELY ON PRIVATE PROPERTY, AND ALL OF THE PROPOSED WORK IS WITHIN THE PATIO AREA.

MISTER 01 PIZZA



STREET VIEW

**MISTER 01 PIZZA** 

**MHKARCHITECTURE** SK-1









UMBRELLAS (2) W: 8'-0" x L: 8'-0" x H:11'-2" FRAME COLOR: BLACK



FLAT TECH KX22 22" x 22" SELF-STABILIZING BLACK TABLE BASE



**PLANT OPTIONS** 







SERVICE STATION (1)
D: 1'-8" x W: 4'-0" x H: 3'-0"



## **OUTDOOR STRING LIGHTS** (2 STRANDS, 15 BULBS EACH)



MISTER 01 PIZZA