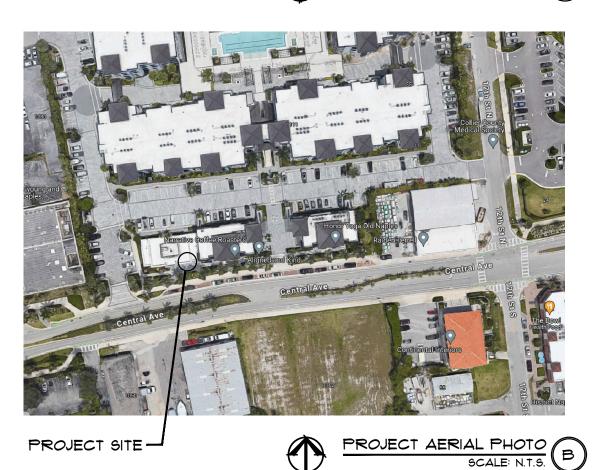

PROJECT SUMMARY:

THIS OUTDOOR DINING APPLICATION IS FOR MISTER OI PIZZA'S PATIO SPACE. IT IS TO INCLUDE 20 CHAIRS AND 10 TABLES. THE SEATING GROUPS CONSIST OF (2) 2 TOP TABLES PUSHED TOGETHER TO CREATE 5 SEATING GROUPS OF 4. THE EXISTING PATIO IS ENTIRELY ON PRIVATE PROPERTY, AND ALL OF THE PROPOSED WORK IS WITHIN THE PATIO AREA.

MISTER 01 PIZZA

STREET VIEW

**MISTER 01 PIZZA** 

**MHKARCHITECTURE** SK-1

UMBRELLAS (2) W: 8'-0" x L: 8'-0" x H:11'-2" FRAME COLOR: BLACK

FLAT TECH KX22 22" x 22" SELF-STABILIZING BLACK TABLE BASE

**PLANT OPTIONS** 