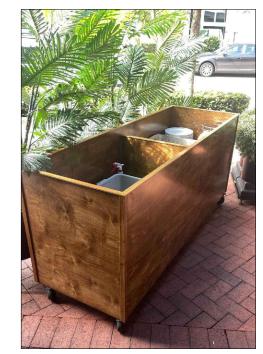

|     |  |
|             |     |  |
|             |     |  |
|             |     |  |
|             |     |  |
|             |     |  |
|             |     |  |





PROJECT SUMMARY:

THIS OUTDOOR DINING APPLICATION IS FOR MISTER OI PIZZA'S PATIO SPACE. IT IS TO INCLUDE 20 CHAIRS AND 10 TABLES. THE SEATING GROUPS CONSIST OF (2) 2 TOP TABLES PUSHED TOGETHER TO CREATE 5 SEATING GROUPS OF 4. THE EXISTING PATIO IS ENTIRELY ON PRIVATE PROPERTY, AND ALL OF THE PROPOSED WORK IS WITHIN THE PATIO AREA.

MISTER 01 PIZZA



STREET VIEW

**MISTER 01 PIZZA** 

**MHKARCHITECTURE** SK-1









UMBRELLAS (2) W: 8'-0" x L: 8'-0" x H:11'-2" FRAME COLOR: BLACK



FLAT TECH KX22 22" x 22" SELF-STABILIZING BLACK TABLE BASE



**PLANT OPTIONS** 







SERVICE STATION (1)
D: 1'-8" x W: 4'-0" x H: 3'-0"



## **OUTDOOR STRING LIGHTS** (2 STRANDS, 15 BULBS EACH)



MISTER 01 PIZZA