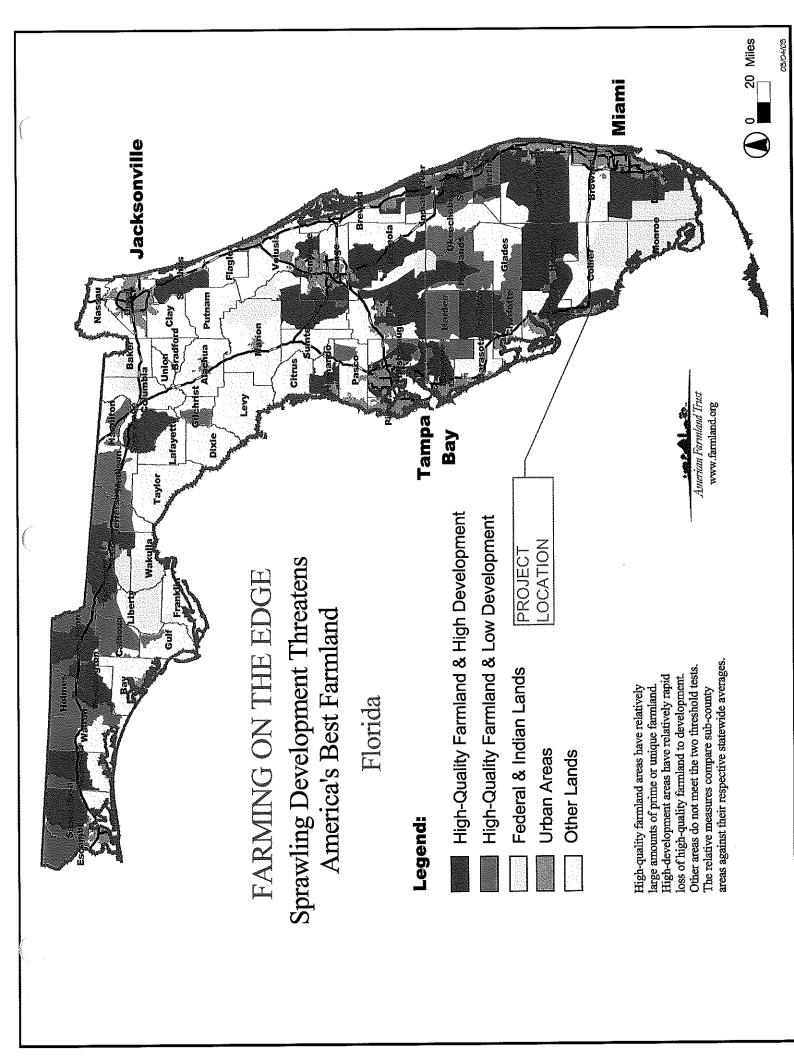

| Coastal Zone Management  Coastal Zone Management Act, sections 307(c) & (d)                                          | Yes No        | The project is for the design and construction of sidewalks and will not affect the Coastal Zone. The Florida State Clearinghouse has been consulted. See project location, consultation letters, project scope.                                                                                                                                                                                   |
|----------------------------------------------------------------------------------------------------------------------|---------------|----------------------------------------------------------------------------------------------------------------------------------------------------------------------------------------------------------------------------------------------------------------------------------------------------------------------------------------------------------------------------------------------------|
| Contamination and Toxic<br>Substances  24 CFR Part 50.3(i) & 58.5(i)(2)                                              | Yes No        | The site was evaluated both on the NEPA assist mapping tool site and a field inspection has been completed. No on-site or nearby toxic, hazardous, or radioactive substances were identified. See project locations maps, field inspection photos, NEPA Assist toxic map.                                                                                                                          |
| Endangered Species  Endangered Species Act of 1973, particularly section 7; 50 CFR Part 402                          | Yes No        | The project is not anticipated to have an effect to endangered species or critical habitats. The USFW has been consulted, the site was reviewed for critical habitats on the NEPA assist mapping tool and no endangered species or critical habitats were observed during the field inspection completed. See project scope, project location maps, consultation letters, field inspection photos. |
| Explosive and Flammable Hazards  24 CFR Part 51 Subpart C                                                            | Yes No        | The proposed project is for the design and construction of sidewalks and does not include a hazardous facility and will not increase residential densities or conversion of land. See project scope, project location maps.                                                                                                                                                                        |
| Farmlands Protection  Farmland Protection Policy Act of 1981, particularly sections 1504(b) and 1541; 7 CFR Part 658 | Yes No<br>□ ⊠ | The project is for the design and construction of sidewalks and does not include new construction, acquisition of underdeveloped land or conversion that would convert agricultural land to a non-agricultural use. See project location maps, project scope and field inspection photos.                                                                                                          |
| Floodplain Management  Executive Order 11988, particularly section 2(a); 24 CFR Part 55                              | Yes No        | The sidewalk project is located within a flood zone. FEMA has been consulted. The 8 step flood review process has been completed. See FEMA FIRM map, 8 step documentation, project scope, consultation letters.                                                                                                                                                                                    |