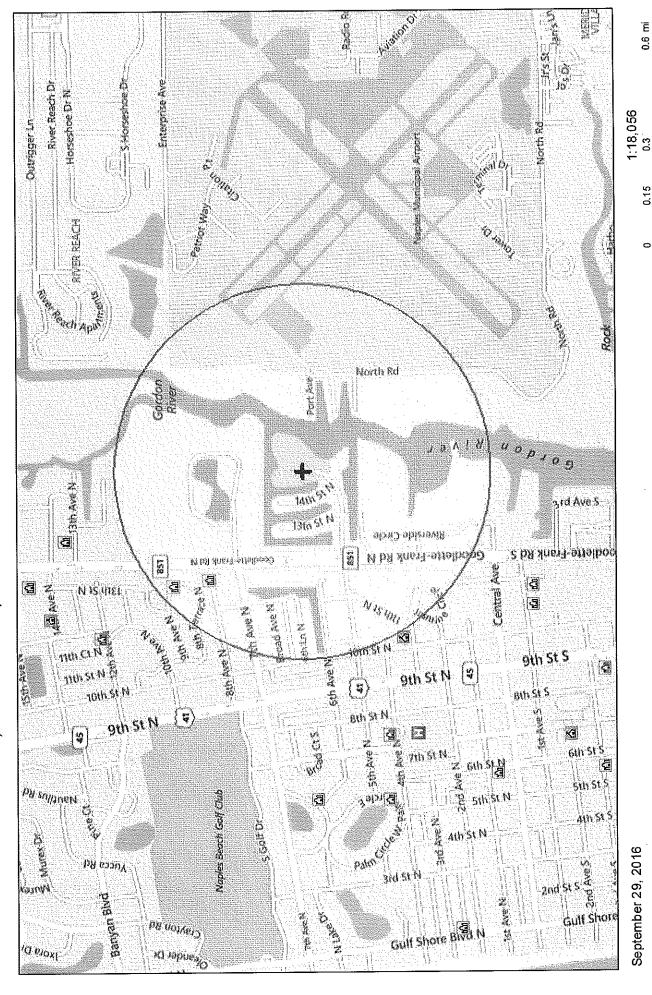

|                                                                                                                                           | mitigation<br>required? |                                                                                                                                                                                                                                                                                                                                                                                                          |
|-------------------------------------------------------------------------------------------------------------------------------------------|-------------------------|----------------------------------------------------------------------------------------------------------------------------------------------------------------------------------------------------------------------------------------------------------------------------------------------------------------------------------------------------------------------------------------------------------|
| STATUTES, EXECUTIVE OI and 58.6                                                                                                           | RDERS, AND R            | EGULATIONS LISTED AT 24 CFR 50.4                                                                                                                                                                                                                                                                                                                                                                         |
| Airport Hazards  24 CFR Part 51 Subpart D                                                                                                 | Yes No<br>□ ⊠           | The project is for the design and construction of sidewalks and is not within 15,000 feet of a military airport but is within 2,500 feet of a civilian airport. Although within the proximity of the civilian airport, the project is not located within a Runway Potential Zone/Clear Zone or Accident Potential Zone. See project scope, location maps, airport location map, AirNav documentation.    |
| Coastal Barrier Resources  Coastal Barrier Resources Act, as amended by the Coastal Barrier Improvement Act of 1990 [16 USC 3501]         | Yes No                  | Although the project is located in a coastal county, the project is not located within a coastal barrier resource area. FWS and Florida State Clearinghouse have been consulted. See project location maps, see consultation letters, Coastal Zone maps.                                                                                                                                                 |
| Flood Insurance Flood Disaster Protection Act of 1973 and National Flood Insurance Reform Act of 1994 [42 USC 4001-4128 and 42 USC 5154a] | Yes No<br>□ ⊠           | The project is for the design and construction of sidewalks and will not involve financial assistance for construction, rehabilitation or acquisition of a mobile home, building or insurable personal property and does not require flood insurance. The County participates in the NFIP. See project scope, FEMA FIRM, location maps.                                                                  |
| STATUTES, EXECUTIVE OI<br>& 58.5                                                                                                          | RDERS, AND R            | EGULATIONS LISTED AT 24 CFR 50.4                                                                                                                                                                                                                                                                                                                                                                         |
| Clean Air  Clean Air Act, as amended, particularly section 176(c) & (d); 40 CFR Parts 6, 51, 93                                           | Yes No                  | The project does not include new construction or conversion of land use facilitating the development of public, commercial, commercial or industrial facilities or five or more dwelling units. The projects is for the installation of sidewalks in an existing neighborhood near a park and is not located within a Non-Attainment Area. See project scope, project location maps, Non Attainment map. |
|                                                                                                                                           |                         |                                                                                                                                                                                                                                                                                                                                                                                                          |

**Project Location:** The north side of 5<sup>th</sup> Avenue North from Goodlette Frank Road to Anthony Park in Naples, Collier County, Florida.

**Description of the Proposed Project** [24 CFR 50.12 & 58.32; 40 CFR 1508.25]: The project will be for the design and construction of a sidewalk on the North side of 5<sup>th</sup> Avenue North from Goodlette Frank Road to Anthony Park. The project will include any design, mobilization, swale reclamation, irrigation, surveying, contingencies and any other associated activities needed to complete the sidewalk improvement project.