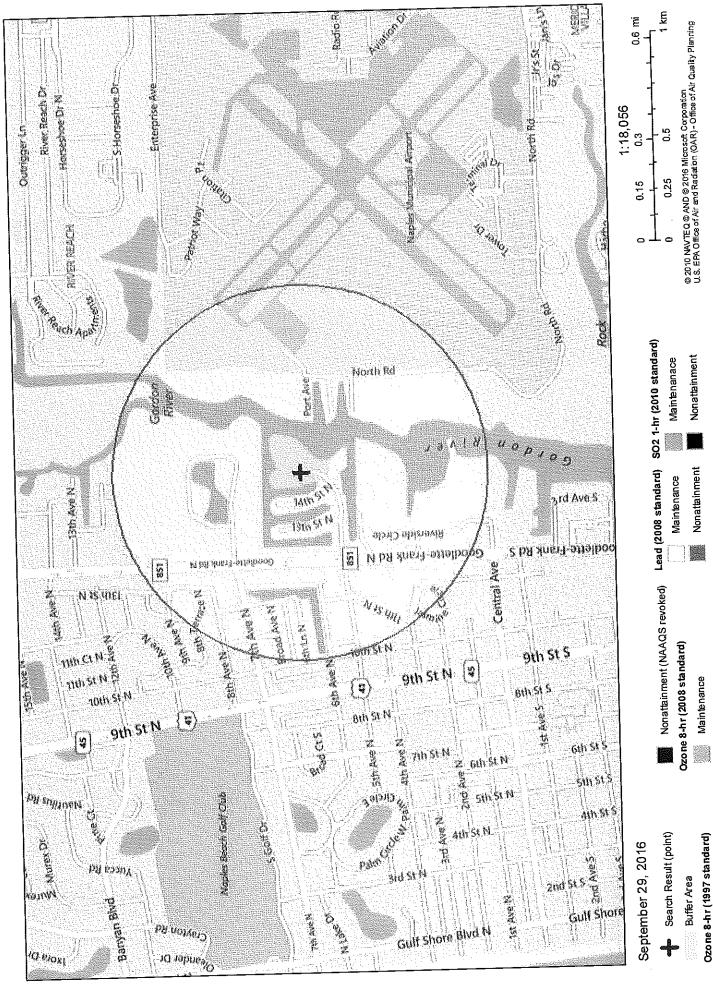

|                                                                                                                                           | mitigation<br>required? |                                                                                                                                                                                                                                                                                                                                                                                                          |
|-------------------------------------------------------------------------------------------------------------------------------------------|-------------------------|----------------------------------------------------------------------------------------------------------------------------------------------------------------------------------------------------------------------------------------------------------------------------------------------------------------------------------------------------------------------------------------------------------|
| STATUTES, EXECUTIVE OI and 58.6                                                                                                           | RDERS, AND R            | EGULATIONS LISTED AT 24 CFR 50.4                                                                                                                                                                                                                                                                                                                                                                         |
| Airport Hazards  24 CFR Part 51 Subpart D                                                                                                 | Yes No<br>□ ⊠           | The project is for the design and construction of sidewalks and is not within 15,000 feet of a military airport but is within 2,500 feet of a civilian airport. Although within the proximity of the civilian airport, the project is not located within a Runway Potential Zone/Clear Zone or Accident Potential Zone. See project scope, location maps, airport location map, AirNav documentation.    |
| Coastal Barrier Resources  Coastal Barrier Resources Act, as amended by the Coastal Barrier Improvement Act of 1990 [16 USC 3501]         | Yes No                  | Although the project is located in a coastal county, the project is not located within a coastal barrier resource area. FWS and Florida State Clearinghouse have been consulted. See project location maps, see consultation letters, Coastal Zone maps.                                                                                                                                                 |
| Flood Insurance Flood Disaster Protection Act of 1973 and National Flood Insurance Reform Act of 1994 [42 USC 4001-4128 and 42 USC 5154a] | Yes No<br>□ ⊠           | The project is for the design and construction of sidewalks and will not involve financial assistance for construction, rehabilitation or acquisition of a mobile home, building or insurable personal property and does not require flood insurance. The County participates in the NFIP. See project scope, FEMA FIRM, location maps.                                                                  |
| STATUTES, EXECUTIVE OI<br>& 58.5                                                                                                          | RDERS, AND R            | EGULATIONS LISTED AT 24 CFR 50.4                                                                                                                                                                                                                                                                                                                                                                         |
| Clean Air  Clean Air Act, as amended, particularly section 176(c) & (d); 40 CFR Parts 6, 51, 93                                           | Yes No                  | The project does not include new construction or conversion of land use facilitating the development of public, commercial, commercial or industrial facilities or five or more dwelling units. The projects is for the installation of sidewalks in an existing neighborhood near a park and is not located within a Non-Attainment Area. See project scope, project location maps, Non Attainment map. |
|                                                                                                                                           |                         |                                                                                                                                                                                                                                                                                                                                                                                                          |