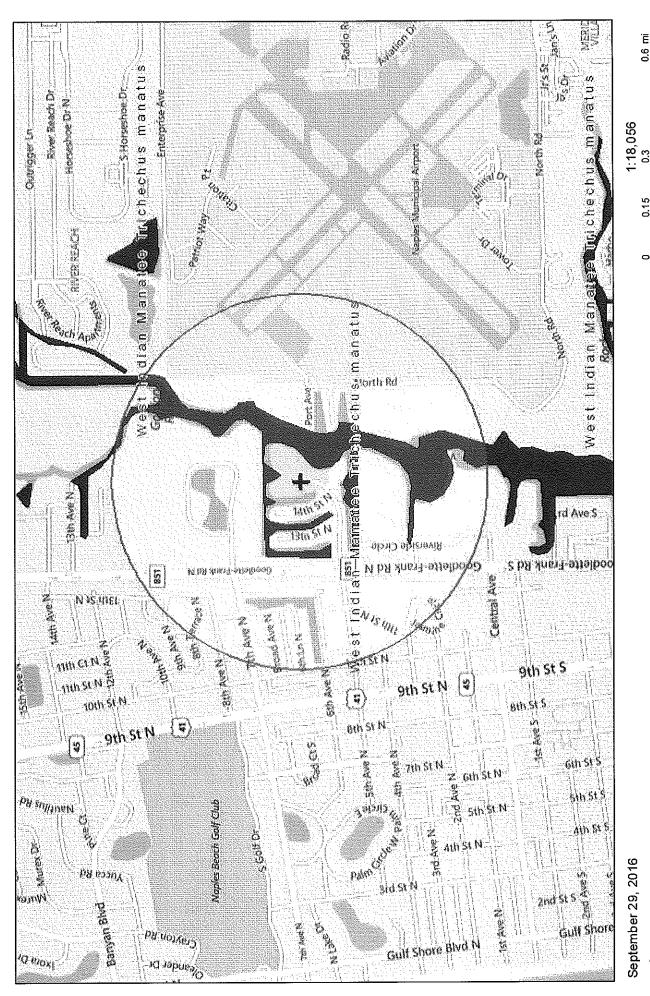

**Project Location:** The north side of 5<sup>th</sup> Avenue North from Goodlette Frank Road to Anthony Park in Naples, Collier County, Florida.

**Description of the Proposed Project** [24 CFR 50.12 & 58.32; 40 CFR 1508.25]: The project will be for the design and construction of a sidewalk on the North side of 5<sup>th</sup> Avenue North from Goodlette Frank Road to Anthony Park. The project will include any design, mobilization, swale reclamation, irrigation, surveying, contingencies and any other associated activities needed to complete the sidewalk improvement project.

|                                                                                                                                           | mitigation<br>required? |                                                                                                                                                                                                                                                                                                                                                                                                          |
|-------------------------------------------------------------------------------------------------------------------------------------------|-------------------------|----------------------------------------------------------------------------------------------------------------------------------------------------------------------------------------------------------------------------------------------------------------------------------------------------------------------------------------------------------------------------------------------------------|
| STATUTES, EXECUTIVE OI and 58.6                                                                                                           | RDERS, AND R            | EGULATIONS LISTED AT 24 CFR 50.4                                                                                                                                                                                                                                                                                                                                                                         |
| Airport Hazards  24 CFR Part 51 Subpart D                                                                                                 | Yes No<br>□ ⊠           | The project is for the design and construction of sidewalks and is not within 15,000 feet of a military airport but is within 2,500 feet of a civilian airport. Although within the proximity of the civilian airport, the project is not located within a Runway Potential Zone/Clear Zone or Accident Potential Zone. See project scope, location maps, airport location map, AirNav documentation.    |
| Coastal Barrier Resources  Coastal Barrier Resources Act, as amended by the Coastal Barrier Improvement Act of 1990 [16 USC 3501]         | Yes No                  | Although the project is located in a coastal county, the project is not located within a coastal barrier resource area. FWS and Florida State Clearinghouse have been consulted. See project location maps, see consultation letters, Coastal Zone maps.                                                                                                                                                 |
| Flood Insurance Flood Disaster Protection Act of 1973 and National Flood Insurance Reform Act of 1994 [42 USC 4001-4128 and 42 USC 5154a] | Yes No<br>□ ⊠           | The project is for the design and construction of sidewalks and will not involve financial assistance for construction, rehabilitation or acquisition of a mobile home, building or insurable personal property and does not require flood insurance. The County participates in the NFIP. See project scope, FEMA FIRM, location maps.                                                                  |
| STATUTES, EXECUTIVE OI<br>& 58.5                                                                                                          | RDERS, AND R            | EGULATIONS LISTED AT 24 CFR 50.4                                                                                                                                                                                                                                                                                                                                                                         |
| Clean Air  Clean Air Act, as amended, particularly section 176(c) & (d); 40 CFR Parts 6, 51, 93                                           | Yes No                  | The project does not include new construction or conversion of land use facilitating the development of public, commercial, commercial or industrial facilities or five or more dwelling units. The projects is for the installation of sidewalks in an existing neighborhood near a park and is not located within a Non-Attainment Area. See project scope, project location maps, Non Attainment map. |
|                                                                                                                                           |                         |                                                                                                                                                                                                                                                                                                                                                                                                          |