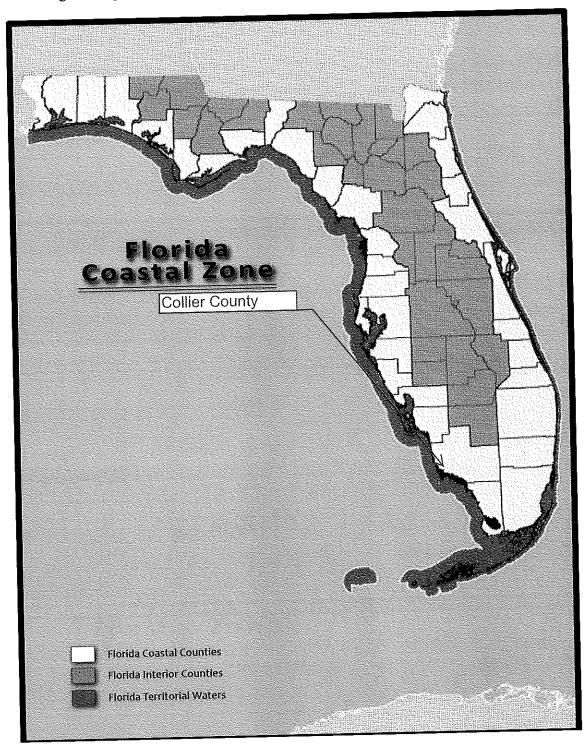

#### **COLLIER COUNTY**

| Coastal Zone Management  Coastal Zone Management Act, sections 307(c) & (d)                                          | Yes No        | The project is for the design and construction of sidewalks and will not affect the Coastal Zone. The Florida State Clearinghouse has been consulted. See project location, consultation letters, project scope.                                                                                                                                                                                   |
|----------------------------------------------------------------------------------------------------------------------|---------------|----------------------------------------------------------------------------------------------------------------------------------------------------------------------------------------------------------------------------------------------------------------------------------------------------------------------------------------------------------------------------------------------------|
| Contamination and Toxic<br>Substances  24 CFR Part 50.3(i) & 58.5(i)(2)                                              | Yes No        | The site was evaluated both on the NEPA assist mapping tool site and a field inspection has been completed. No on-site or nearby toxic, hazardous, or radioactive substances were identified. See project locations maps, field inspection photos, NEPA Assist toxic map.                                                                                                                          |
| Endangered Species  Endangered Species Act of 1973, particularly section 7; 50 CFR Part 402                          | Yes No        | The project is not anticipated to have an effect to endangered species or critical habitats. The USFW has been consulted, the site was reviewed for critical habitats on the NEPA assist mapping tool and no endangered species or critical habitats were observed during the field inspection completed. See project scope, project location maps, consultation letters, field inspection photos. |
| Explosive and Flammable Hazards  24 CFR Part 51 Subpart C                                                            | Yes No        | The proposed project is for the design and construction of sidewalks and does not include a hazardous facility and will not increase residential densities or conversion of land. See project scope, project location maps.                                                                                                                                                                        |
| Farmlands Protection  Farmland Protection Policy Act of 1981, particularly sections 1504(b) and 1541; 7 CFR Part 658 | Yes No<br>□ ⊠ | The project is for the design and construction of sidewalks and does not include new construction, acquisition of underdeveloped land or conversion that would convert agricultural land to a non-agricultural use. See project location maps, project scope and field inspection photos.                                                                                                          |
| Floodplain Management  Executive Order 11988, particularly section 2(a); 24 CFR Part 55                              | Yes No        | The sidewalk project is located within a flood zone. FEMA has been consulted. The 8 step flood review process has been completed. See FEMA FIRM map, 8 step documentation, project scope, consultation letters.                                                                                                                                                                                    |