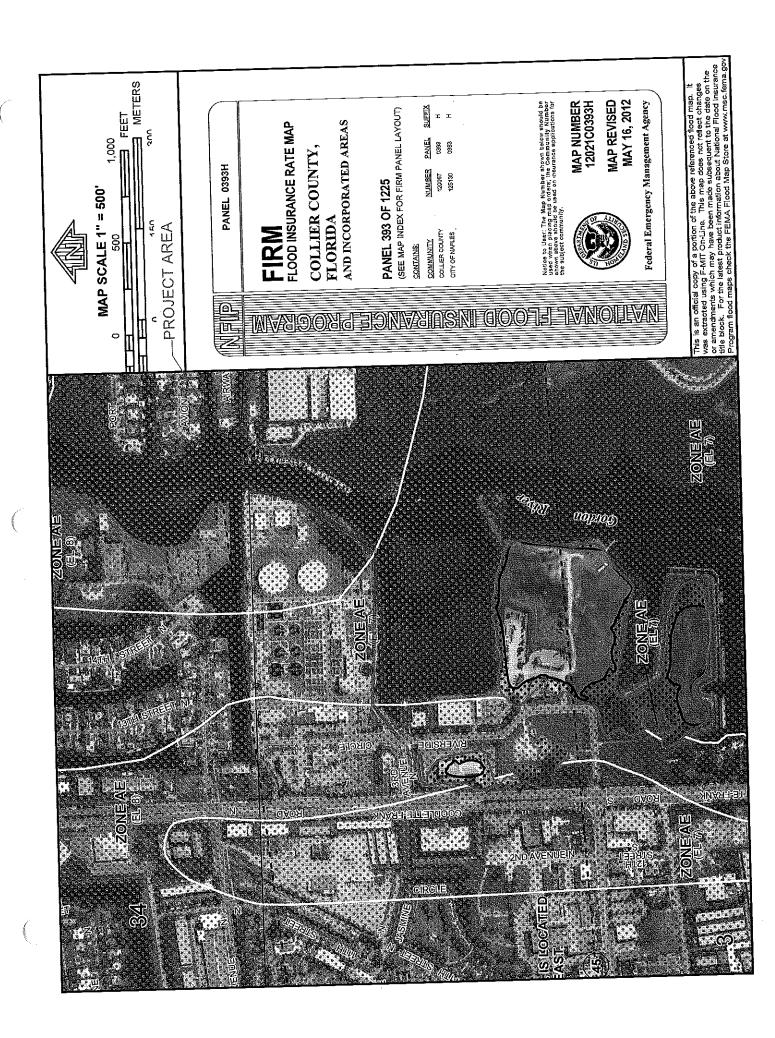

| Coastal Zone Management  Coastal Zone Management Act, sections 307(c) & (d)                                          | Yes No        | The project is for the design and construction of sidewalks and will not affect the Coastal Zone. The Florida State Clearinghouse has been consulted. See project location, consultation letters, project scope.                                                                                                                                                                                   |
|----------------------------------------------------------------------------------------------------------------------|---------------|----------------------------------------------------------------------------------------------------------------------------------------------------------------------------------------------------------------------------------------------------------------------------------------------------------------------------------------------------------------------------------------------------|
| Contamination and Toxic<br>Substances  24 CFR Part 50.3(i) & 58.5(i)(2)                                              | Yes No        | The site was evaluated both on the NEPA assist mapping tool site and a field inspection has been completed. No on-site or nearby toxic, hazardous, or radioactive substances were identified. See project locations maps, field inspection photos, NEPA Assist toxic map.                                                                                                                          |
| Endangered Species  Endangered Species Act of 1973, particularly section 7; 50 CFR Part 402                          | Yes No        | The project is not anticipated to have an effect to endangered species or critical habitats. The USFW has been consulted, the site was reviewed for critical habitats on the NEPA assist mapping tool and no endangered species or critical habitats were observed during the field inspection completed. See project scope, project location maps, consultation letters, field inspection photos. |
| Explosive and Flammable Hazards  24 CFR Part 51 Subpart C                                                            | Yes No        | The proposed project is for the design and construction of sidewalks and does not include a hazardous facility and will not increase residential densities or conversion of land. See project scope, project location maps.                                                                                                                                                                        |
| Farmlands Protection  Farmland Protection Policy Act of 1981, particularly sections 1504(b) and 1541; 7 CFR Part 658 | Yes No<br>□ ⊠ | The project is for the design and construction of sidewalks and does not include new construction, acquisition of underdeveloped land or conversion that would convert agricultural land to a non-agricultural use. See project location maps, project scope and field inspection photos.                                                                                                          |
| Floodplain Management  Executive Order 11988, particularly section 2(a); 24 CFR Part 55                              | Yes No        | The sidewalk project is located within a flood zone. FEMA has been consulted. The 8 step flood review process has been completed. See FEMA FIRM map, 8 step documentation, project scope, consultation letters.                                                                                                                                                                                    |

#### **Step 1-Floodplain Determination:**

It has been determined that the area for the project of the City of Naples Sidewalk Improvement Project location being serviced with CDBG grant funds is located within a 100 year floodplain. See Attached FEMA FIRM map for reference.