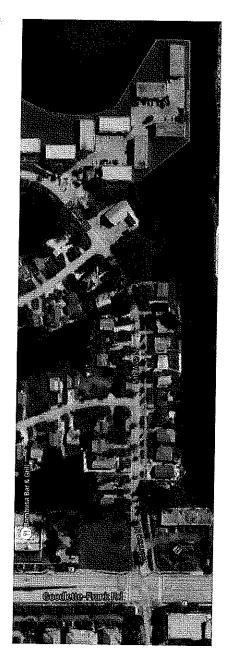

**Project Location:** The north side of 5<sup>th</sup> Avenue North from Goodlette Frank Road to Anthony Park in Naples, Collier County, Florida.

**Description of the Proposed Project** [24 CFR 50.12 & 58.32; 40 CFR 1508.25]: The project will be for the design and construction of a sidewalk on the North side of 5<sup>th</sup> Avenue North from Goodlette Frank Road to Anthony Park. The project will include any design, mobilization, swale reclamation, irrigation, surveying, contingencies and any other associated activities needed to complete the sidewalk improvement project.

The project is for the design and construction of a sidewalk on the North side of 5<sup>th</sup> Avenue North from Goodlettte Frank Road to Anthony Park. The project will include any design, mobilization, swale reclamation, irrigation, surveying, contingencies and any other associated activities needed to complete the sidewalk improvement project.