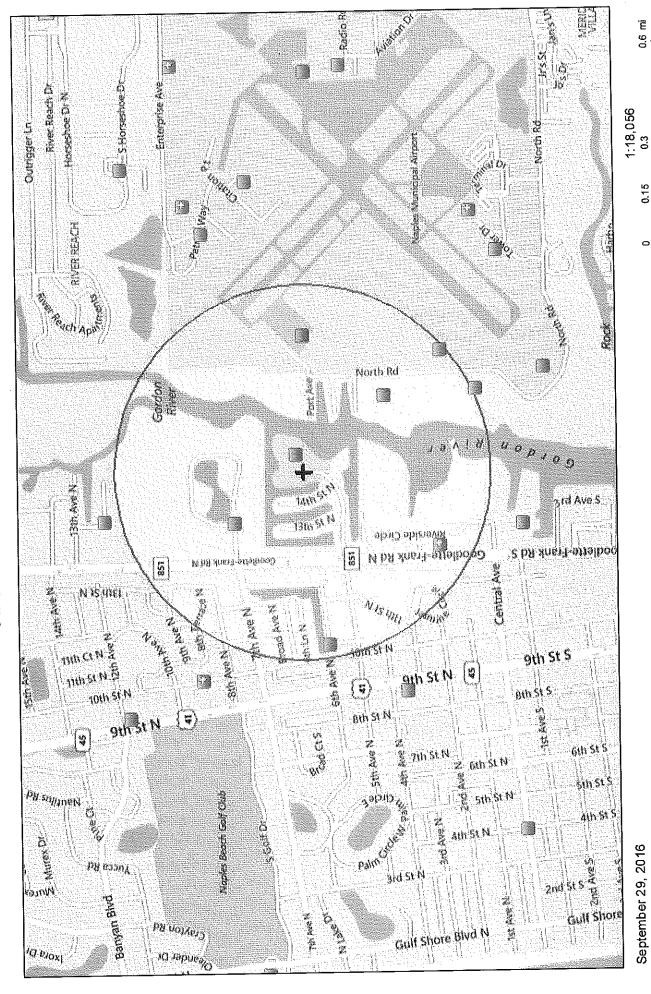

|                                                                                                                                           | mitigation<br>required? |                                                                                                                                                                                                                                                                                                                                                                                                          |
|-------------------------------------------------------------------------------------------------------------------------------------------|-------------------------|----------------------------------------------------------------------------------------------------------------------------------------------------------------------------------------------------------------------------------------------------------------------------------------------------------------------------------------------------------------------------------------------------------|
| STATUTES, EXECUTIVE OI and 58.6                                                                                                           | RDERS, AND R            | EGULATIONS LISTED AT 24 CFR 50.4                                                                                                                                                                                                                                                                                                                                                                         |
| Airport Hazards  24 CFR Part 51 Subpart D                                                                                                 | Yes No<br>□ ⊠           | The project is for the design and construction of sidewalks and is not within 15,000 feet of a military airport but is within 2,500 feet of a civilian airport. Although within the proximity of the civilian airport, the project is not located within a Runway Potential Zone/Clear Zone or Accident Potential Zone. See project scope, location maps, airport location map, AirNav documentation.    |
| Coastal Barrier Resources  Coastal Barrier Resources Act, as amended by the Coastal Barrier Improvement Act of 1990 [16 USC 3501]         | Yes No                  | Although the project is located in a coastal county, the project is not located within a coastal barrier resource area. FWS and Florida State Clearinghouse have been consulted. See project location maps, see consultation letters, Coastal Zone maps.                                                                                                                                                 |
| Flood Insurance Flood Disaster Protection Act of 1973 and National Flood Insurance Reform Act of 1994 [42 USC 4001-4128 and 42 USC 5154a] | Yes No<br>□ ⊠           | The project is for the design and construction of sidewalks and will not involve financial assistance for construction, rehabilitation or acquisition of a mobile home, building or insurable personal property and does not require flood insurance. The County participates in the NFIP. See project scope, FEMA FIRM, location maps.                                                                  |
| STATUTES, EXECUTIVE OI<br>& 58.5                                                                                                          | RDERS, AND R            | EGULATIONS LISTED AT 24 CFR 50.4                                                                                                                                                                                                                                                                                                                                                                         |
| Clean Air  Clean Air Act, as amended, particularly section 176(c) & (d); 40 CFR Parts 6, 51, 93                                           | Yes No                  | The project does not include new construction or conversion of land use facilitating the development of public, commercial, commercial or industrial facilities or five or more dwelling units. The projects is for the installation of sidewalks in an existing neighborhood near a park and is not located within a Non-Attainment Area. See project scope, project location maps, Non Attainment map. |
|                                                                                                                                           |                         |                                                                                                                                                                                                                                                                                                                                                                                                          |