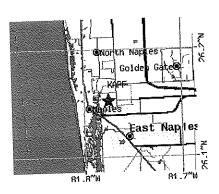

**Project Location:** The north side of 5<sup>th</sup> Avenue North from Goodlette Frank Road to Anthony Park in Naples, Collier County, Florida.

**Description of the Proposed Project** [24 CFR 50.12 & 58.32; 40 CFR 1508.25]: The project will be for the design and construction of a sidewalk on the North side of 5<sup>th</sup> Avenue North from Goodlette Frank Road to Anthony Park. The project will include any design, mobilization, swale reclamation, irrigation, surveying, contingencies and any other associated activities needed to complete the sidewalk improvement project.

|                                                                                                                                           | mitigation<br>required? |                                                                                                                                                                                                                                                                                                                                                                                                          |
|-------------------------------------------------------------------------------------------------------------------------------------------|-------------------------|----------------------------------------------------------------------------------------------------------------------------------------------------------------------------------------------------------------------------------------------------------------------------------------------------------------------------------------------------------------------------------------------------------|
| STATUTES, EXECUTIVE OI and 58.6                                                                                                           | RDERS, AND R            | EGULATIONS LISTED AT 24 CFR 50.4                                                                                                                                                                                                                                                                                                                                                                         |
| Airport Hazards  24 CFR Part 51 Subpart D                                                                                                 | Yes No<br>□ ⊠           | The project is for the design and construction of sidewalks and is not within 15,000 feet of a military airport but is within 2,500 feet of a civilian airport. Although within the proximity of the civilian airport, the project is not located within a Runway Potential Zone/Clear Zone or Accident Potential Zone. See project scope, location maps, airport location map, AirNav documentation.    |
| Coastal Barrier Resources  Coastal Barrier Resources Act, as amended by the Coastal Barrier Improvement Act of 1990 [16 USC 3501]         | Yes No                  | Although the project is located in a coastal county, the project is not located within a coastal barrier resource area. FWS and Florida State Clearinghouse have been consulted. See project location maps, see consultation letters, Coastal Zone maps.                                                                                                                                                 |
| Flood Insurance Flood Disaster Protection Act of 1973 and National Flood Insurance Reform Act of 1994 [42 USC 4001-4128 and 42 USC 5154a] | Yes No<br>□ ⊠           | The project is for the design and construction of sidewalks and will not involve financial assistance for construction, rehabilitation or acquisition of a mobile home, building or insurable personal property and does not require flood insurance. The County participates in the NFIP. See project scope, FEMA FIRM, location maps.                                                                  |
| STATUTES, EXECUTIVE OI<br>& 58.5                                                                                                          | RDERS, AND R            | EGULATIONS LISTED AT 24 CFR 50.4                                                                                                                                                                                                                                                                                                                                                                         |
| Clean Air  Clean Air Act, as amended, particularly section 176(c) & (d); 40 CFR Parts 6, 51, 93                                           | Yes No                  | The project does not include new construction or conversion of land use facilitating the development of public, commercial, commercial or industrial facilities or five or more dwelling units. The projects is for the installation of sidewalks in an existing neighborhood near a park and is not located within a Non-Attainment Area. See project scope, project location maps, Non Attainment map. |
|                                                                                                                                           |                         |                                                                                                                                                                                                                                                                                                                                                                                                          |