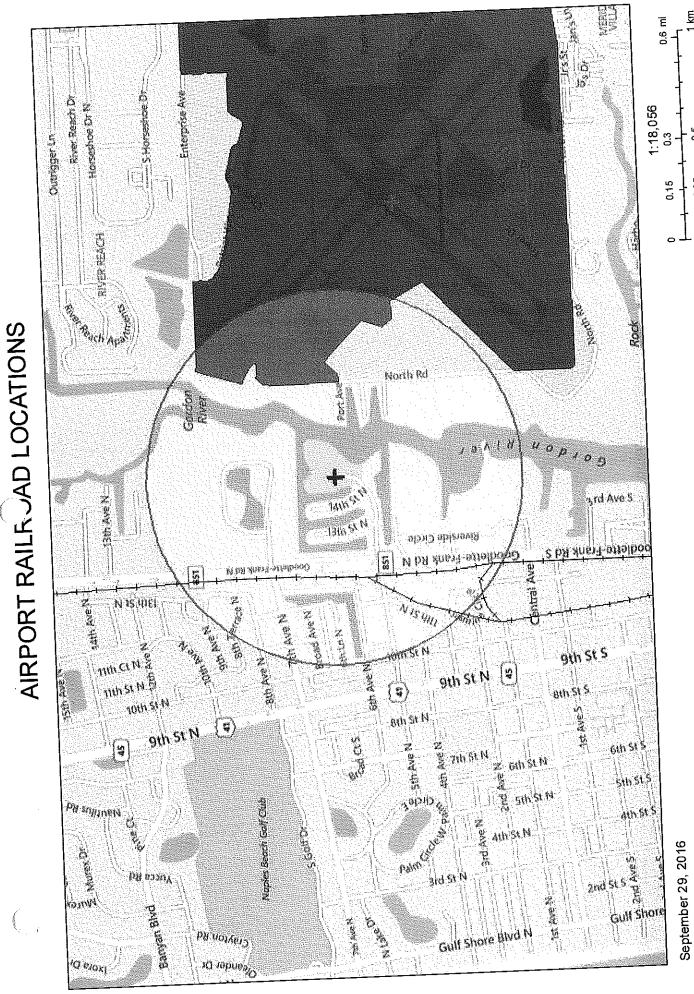

|                                                                                                                                           | mitigation<br>required? |                                                                                                                                                                                                                                                                                                                                                                                                          |
|-------------------------------------------------------------------------------------------------------------------------------------------|-------------------------|----------------------------------------------------------------------------------------------------------------------------------------------------------------------------------------------------------------------------------------------------------------------------------------------------------------------------------------------------------------------------------------------------------|
| STATUTES, EXECUTIVE OI and 58.6                                                                                                           | RDERS, AND R            | EGULATIONS LISTED AT 24 CFR 50.4                                                                                                                                                                                                                                                                                                                                                                         |
| Airport Hazards  24 CFR Part 51 Subpart D                                                                                                 | Yes No<br>□ ⊠           | The project is for the design and construction of sidewalks and is not within 15,000 feet of a military airport but is within 2,500 feet of a civilian airport. Although within the proximity of the civilian airport, the project is not located within a Runway Potential Zone/Clear Zone or Accident Potential Zone. See project scope, location maps, airport location map, AirNav documentation.    |
| Coastal Barrier Resources  Coastal Barrier Resources Act, as amended by the Coastal Barrier Improvement Act of 1990 [16 USC 3501]         | Yes No                  | Although the project is located in a coastal county, the project is not located within a coastal barrier resource area. FWS and Florida State Clearinghouse have been consulted. See project location maps, see consultation letters, Coastal Zone maps.                                                                                                                                                 |
| Flood Insurance Flood Disaster Protection Act of 1973 and National Flood Insurance Reform Act of 1994 [42 USC 4001-4128 and 42 USC 5154a] | Yes No<br>□ ⊠           | The project is for the design and construction of sidewalks and will not involve financial assistance for construction, rehabilitation or acquisition of a mobile home, building or insurable personal property and does not require flood insurance. The County participates in the NFIP. See project scope, FEMA FIRM, location maps.                                                                  |
| STATUTES, EXECUTIVE OI<br>& 58.5                                                                                                          | RDERS, AND R            | EGULATIONS LISTED AT 24 CFR 50.4                                                                                                                                                                                                                                                                                                                                                                         |
| Clean Air  Clean Air Act, as amended, particularly section 176(c) & (d); 40 CFR Parts 6, 51, 93                                           | Yes No                  | The project does not include new construction or conversion of land use facilitating the development of public, commercial, commercial or industrial facilities or five or more dwelling units. The projects is for the installation of sidewalks in an existing neighborhood near a park and is not located within a Non-Attainment Area. See project scope, project location maps, Non Attainment map. |
|                                                                                                                                           |                         |                                                                                                                                                                                                                                                                                                                                                                                                          |