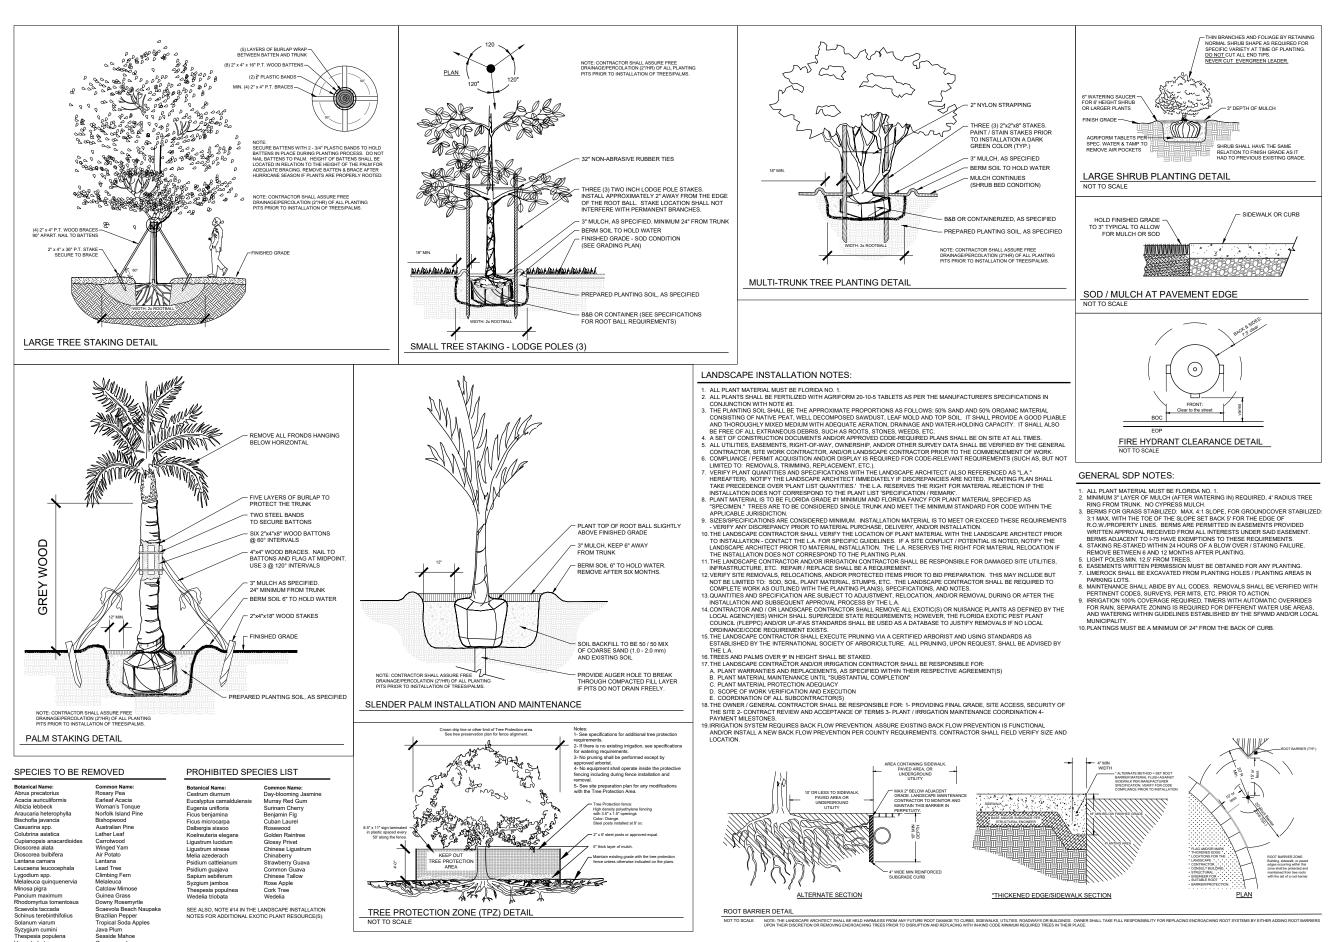

| TREES                                                                                                                                                                                                                                                                                                                                                                                                                                                                                                                                                                                                                                                                                                                                                                                                                                                                                                                                                                                                                                                                                                                                                                                                                                                                                                                                                                                                                                                                                                                                                                                                                                                                                                                                                                                                                                                                                                                                                                                                                                                                                                                          | CODE    | <u>QTY</u> | BOTANICAL NAME                                           | COMMON NAME                 | HT. AND SPR.                | CALIPER                           | SPEC.                                | NATIVE |          |
|--------------------------------------------------------------------------------------------------------------------------------------------------------------------------------------------------------------------------------------------------------------------------------------------------------------------------------------------------------------------------------------------------------------------------------------------------------------------------------------------------------------------------------------------------------------------------------------------------------------------------------------------------------------------------------------------------------------------------------------------------------------------------------------------------------------------------------------------------------------------------------------------------------------------------------------------------------------------------------------------------------------------------------------------------------------------------------------------------------------------------------------------------------------------------------------------------------------------------------------------------------------------------------------------------------------------------------------------------------------------------------------------------------------------------------------------------------------------------------------------------------------------------------------------------------------------------------------------------------------------------------------------------------------------------------------------------------------------------------------------------------------------------------------------------------------------------------------------------------------------------------------------------------------------------------------------------------------------------------------------------------------------------------------------------------------------------------------------------------------------------------|---------|------------|----------------------------------------------------------|-----------------------------|-----------------------------|-----------------------------------|--------------------------------------|--------|----------|
| + }                                                                                                                                                                                                                                                                                                                                                                                                                                                                                                                                                                                                                                                                                                                                                                                                                                                                                                                                                                                                                                                                                                                                                                                                                                                                                                                                                                                                                                                                                                                                                                                                                                                                                                                                                                                                                                                                                                                                                                                                                                                                                                                            | BS      | 3          | Bursera simaruba                                         | Gumbo Limbo                 | 12` ht. min. x 4` spd. min. | 3" cal. min.                      | Full crown                           | Yes    |          |
| and a start of the | BS2     | 2          | Bursera simaruba                                         | Gumbo Limbo                 | 12` ht. min. x 4` spd. min. | 3" cal. min.                      | Full crown                           | Yes    |          |
| •                                                                                                                                                                                                                                                                                                                                                                                                                                                                                                                                                                                                                                                                                                                                                                                                                                                                                                                                                                                                                                                                                                                                                                                                                                                                                                                                                                                                                                                                                                                                                                                                                                                                                                                                                                                                                                                                                                                                                                                                                                                                                                                              | CS      | 10         | Conocarpus erectus sericeus                              | Silver Buttonwood           | 12` ht. min. x 4` spd. min. | 3" cal. min.                      | Full crown                           | Yes    |          |
| and the second sec                                                                                                                                                                                                                                             | QV      | 10         | Quercus virginiana                                       | Southern Live Oak           | 12` ht. min. x 4` spd. min. | 3" cal. min.                      | Full crown                           | Yes    |          |
| · ·                                                                                                                                                                                                                                                                                                                                                                                                                                                                                                                                                                                                                                                                                                                                                                                                                                                                                                                                                                                                                                                                                                                                                                                                                                                                                                                                                                                                                                                                                                                                                                                                                                                                                                                                                                                                                                                                                                                                                                                                                                                                                                                            | QV2     | 2          | Quercus virginiana                                       | Southern Live Oak           | 16`-18` OA Ht.              | 4" cal. min.                      | Full crown                           | Yes    |          |
|                                                                                                                                                                                                                                                                                                                                                                                                                                                                                                                                                                                                                                                                                                                                                                                                                                                                                                                                                                                                                                                                                                                                                                                                                                                                                                                                                                                                                                                                                                                                                                                                                                                                                                                                                                                                                                                                                                                                                                                                                                                                                                                                | TI      | 3          | Tabebuia impetiginosa                                    | Pink Trumpet Tree           | 12` ht. min. x 4` spd. min. | 3" cal. min.                      | Full crown                           | No     |          |
| PALMS                                                                                                                                                                                                                                                                                                                                                                                                                                                                                                                                                                                                                                                                                                                                                                                                                                                                                                                                                                                                                                                                                                                                                                                                                                                                                                                                                                                                                                                                                                                                                                                                                                                                                                                                                                                                                                                                                                                                                                                                                                                                                                                          | CODE    | <u>QTY</u> | BOTANICAL NAME                                           | COMMON NAME                 | HT. AND SPR.                | CALIPER                           | SPEC.                                | NATIVE |          |
| ×                                                                                                                                                                                                                                                                                                                                                                                                                                                                                                                                                                                                                                                                                                                                                                                                                                                                                                                                                                                                                                                                                                                                                                                                                                                                                                                                                                                                                                                                                                                                                                                                                                                                                                                                                                                                                                                                                                                                                                                                                                                                                                                              | AW      | 6          | Acoelorraphe wrightii                                    | Paurotis Palm               | 10` O.A. Planted            | Multiple                          | Full Crown, Matching                 | Yes    |          |
|                                                                                                                                                                                                                                                                                                                                                                                                                                                                                                                                                                                                                                                                                                                                                                                                                                                                                                                                                                                                                                                                                                                                                                                                                                                                                                                                                                                                                                                                                                                                                                                                                                                                                                                                                                                                                                                                                                                                                                                                                                                                                                                                | PD      | 3          | Phoenix dactylifera                                      | Medjool Palm                | 10` G.W.                    | Heavy                             | Straight trunk, Matching, Full Crown | No     |          |
| SHRUBS                                                                                                                                                                                                                                                                                                                                                                                                                                                                                                                                                                                                                                                                                                                                                                                                                                                                                                                                                                                                                                                                                                                                                                                                                                                                                                                                                                                                                                                                                                                                                                                                                                                                                                                                                                                                                                                                                                                                                                                                                                                                                                                         | CODE    | QTY        | BOTANICAL NAME                                           | COMMON NAME                 | SIZE                        | HT. AND SPR.                      | SPACING                              | NATIVE |          |
| <br>£3                                                                                                                                                                                                                                                                                                                                                                                                                                                                                                                                                                                                                                                                                                                                                                                                                                                                                                                                                                                                                                                                                                                                                                                                                                                                                                                                                                                                                                                                                                                                                                                                                                                                                                                                                                                                                                                                                                                                                                                                                                                                                                                         | AEC     | 6          | Aechmea blanchetiana                                     | Orange Bromeliad            | 7 gal                       | <br>24" - 30" ht., 18" - 24" spd. | per plan                             | No     |          |
| $\odot$                                                                                                                                                                                                                                                                                                                                                                                                                                                                                                                                                                                                                                                                                                                                                                                                                                                                                                                                                                                                                                                                                                                                                                                                                                                                                                                                                                                                                                                                                                                                                                                                                                                                                                                                                                                                                                                                                                                                                                                                                                                                                                                        | BOU     | 44         | Bougainvillea x `BK`                                     | Barbara Karst Bougainvillea | 3 gal. min.                 | 18"-24" Ht. x 18"-24" Spr.        | 36" oc                               | No     |          |
| $( \mathbf{+} )$                                                                                                                                                                                                                                                                                                                                                                                                                                                                                                                                                                                                                                                                                                                                                                                                                                                                                                                                                                                                                                                                                                                                                                                                                                                                                                                                                                                                                                                                                                                                                                                                                                                                                                                                                                                                                                                                                                                                                                                                                                                                                                               | CHR     | 272        | Chrysobalanus icaco 'Red Tip'                            | Red Tip Cocoplum            | 3 gal. min.                 | 18"-24" Ht. x 18"-24" Spr.        | 36" oc                               | Yes    |          |
| $\bigotimes$                                                                                                                                                                                                                                                                                                                                                                                                                                                                                                                                                                                                                                                                                                                                                                                                                                                                                                                                                                                                                                                                                                                                                                                                                                                                                                                                                                                                                                                                                                                                                                                                                                                                                                                                                                                                                                                                                                                                                                                                                                                                                                                   | NER     | 8          | Nerium oleander 'Petite Red'                             | Petite Red Oleander         | 3 gal. min.                 | 18"-24" Ht. x 18"-24" Spr.        | 36" oc                               | No     |          |
| N.                                                                                                                                                                                                                                                                                                                                                                                                                                                                                                                                                                                                                                                                                                                                                                                                                                                                                                                                                                                                                                                                                                                                                                                                                                                                                                                                                                                                                                                                                                                                                                                                                                                                                                                                                                                                                                                                                                                                                                                                                                                                                                                             | SER     | 9          | Serenoa repens 'Cinerea'                                 | Silver Saw Palmetto         | 7 gal.                      | 24" - 30" ht., 18" - 24" spd.     | per plan                             | Yes    |          |
| SHRUB AREAS                                                                                                                                                                                                                                                                                                                                                                                                                                                                                                                                                                                                                                                                                                                                                                                                                                                                                                                                                                                                                                                                                                                                                                                                                                                                                                                                                                                                                                                                                                                                                                                                                                                                                                                                                                                                                                                                                                                                                                                                                                                                                                                    | CODE    | QTY        | BOTANICAL NAME                                           | COMMON NAME                 | SIZE                        | HT. AND SPR.                      | SPACING                              | NATIVE | SPACIN   |
| 1                                                                                                                                                                                                                                                                                                                                                                                                                                                                                                                                                                                                                                                                                                                                                                                                                                                                                                                                                                                                                                                                                                                                                                                                                                                                                                                                                                                                                                                                                                                                                                                                                                                                                                                                                                                                                                                                                                                                                                                                                                                                                                                              | ASP     | 45         | Asparagus densiflorus `Myers`                            | Myers Asparagus Fern        | 3 gal                       | 12" - 18" ht., 12" - 18" spd.     | 24" oc                               | No     | 24" o.c. |
|                                                                                                                                                                                                                                                                                                                                                                                                                                                                                                                                                                                                                                                                                                                                                                                                                                                                                                                                                                                                                                                                                                                                                                                                                                                                                                                                                                                                                                                                                                                                                                                                                                                                                                                                                                                                                                                                                                                                                                                                                                                                                                                                | FIM     | 69         | Ficus microcarpa `GI`                                    | Green Island Fig            | 3 gal                       | 12" - 18" ht., 12" - 18" spd.     | 24" oc                               | No     | 24" o.c. |
|                                                                                                                                                                                                                                                                                                                                                                                                                                                                                                                                                                                                                                                                                                                                                                                                                                                                                                                                                                                                                                                                                                                                                                                                                                                                                                                                                                                                                                                                                                                                                                                                                                                                                                                                                                                                                                                                                                                                                                                                                                                                                                                                | SCH     | 19         | Schefflera arboricola 'Variegata'                        | Dwarf Variegated Schefflera | 3 gal                       | 18" - 24" ht., 12" - 24" spd.     | 36" oc                               | No     | 36" o.c. |
|                                                                                                                                                                                                                                                                                                                                                                                                                                                                                                                                                                                                                                                                                                                                                                                                                                                                                                                                                                                                                                                                                                                                                                                                                                                                                                                                                                                                                                                                                                                                                                                                                                                                                                                                                                                                                                                                                                                                                                                                                                                                                                                                | TRP     | 55         | Tripsacum dactyloides                                    | Fakahatchee Grass           | 3 gal                       | 18"-24" Ht. x 18"-24" Spr.        | 36" oc                               | Yes    | 36" o.c. |
|                                                                                                                                                                                                                                                                                                                                                                                                                                                                                                                                                                                                                                                                                                                                                                                                                                                                                                                                                                                                                                                                                                                                                                                                                                                                                                                                                                                                                                                                                                                                                                                                                                                                                                                                                                                                                                                                                                                                                                                                                                                                                                                                | ZAM     | 27         | Zamia floridana                                          | Coontie Palm                | 3 gal                       | 12" - 18" ht., 12" - 18" spd.     | 30" oc                               | Yes    | 30" o.c. |
| GROUND COVERS                                                                                                                                                                                                                                                                                                                                                                                                                                                                                                                                                                                                                                                                                                                                                                                                                                                                                                                                                                                                                                                                                                                                                                                                                                                                                                                                                                                                                                                                                                                                                                                                                                                                                                                                                                                                                                                                                                                                                                                                                                                                                                                  | CODE    | QTY        | BOTANICAL NAME                                           | COMMON NAME                 | SIZE                        | HT. / SPR. / SPEC.                | SPACING                              | NATIVE | SPACIN   |
|                                                                                                                                                                                                                                                                                                                                                                                                                                                                                                                                                                                                                                                                                                                                                                                                                                                                                                                                                                                                                                                                                                                                                                                                                                                                                                                                                                                                                                                                                                                                                                                                                                                                                                                                                                                                                                                                                                                                                                                                                                                                                                                                | ERN     | 97         | Ernodea littoralis                                       | Golden Creeper              | 3 gal                       | 18" ht. x 18" spd.                | 36" oc                               | Yes    | 36" o.c. |
|                                                                                                                                                                                                                                                                                                                                                                                                                                                                                                                                                                                                                                                                                                                                                                                                                                                                                                                                                                                                                                                                                                                                                                                                                                                                                                                                                                                                                                                                                                                                                                                                                                                                                                                                                                                                                                                                                                                                                                                                                                                                                                                                | LIR     | 18         | Liriope muscari                                          | Lilyturf                    | 1 gal.                      | 12" ht.                           | 18" oc                               | No     | 18" o.c. |
|                                                                                                                                                                                                                                                                                                                                                                                                                                                                                                                                                                                                                                                                                                                                                                                                                                                                                                                                                                                                                                                                                                                                                                                                                                                                                                                                                                                                                                                                                                                                                                                                                                                                                                                                                                                                                                                                                                                                                                                                                                                                                                                                | PUR     | 24         | Tradescantia pallida                                     | Purple Spiderwort           | 1 gal.                      | 12" ht.                           | 18" oc                               | No     | 18" o.c. |
| SOD, MULCH and RO                                                                                                                                                                                                                                                                                                                                                                                                                                                                                                                                                                                                                                                                                                                                                                                                                                                                                                                                                                                                                                                                                                                                                                                                                                                                                                                                                                                                                                                                                                                                                                                                                                                                                                                                                                                                                                                                                                                                                                                                                                                                                                              | OT BARR | IER        |                                                          |                             |                             |                                   |                                      |        |          |
| SOD<br>BAH                                                                                                                                                                                                                                                                                                                                                                                                                                                                                                                                                                                                                                                                                                                                                                                                                                                                                                                                                                                                                                                                                                                                                                                                                                                                                                                                                                                                                                                                                                                                                                                                                                                                                                                                                                                                                                                                                                                                                                                                                                                                                                                     | ТВ      | D SOD      | ALL PROPOSED SOD BEDS WITH<br>OTHER DISTURBED AREAS WITH |                             |                             |                                   | )" ON PLAN.                          |        |          |
|                                                                                                                                                                                                                                                                                                                                                                                                                                                                                                                                                                                                                                                                                                                                                                                                                                                                                                                                                                                                                                                                                                                                                                                                                                                                                                                                                                                                                                                                                                                                                                                                                                                                                                                                                                                                                                                                                                                                                                                                                                                                                                                                |         | CON        | TRACTOR TO VERIFY AND SUBM                               | IT QUANTITIES.              |                             |                                   |                                      |        |          |

BOULDER TBD INSTALL PER PLAN, COORDINATE WITH CITY/LA.

ROOT TBD ROOT BARRIER TO BE INSTALLED AS NECESSARY. SEE DETAILS SHEET FOR INFORMATION. CONTRACTOR TO VERIFY AND SUBMIT QUANTITIES.

DATE: MAY 2022