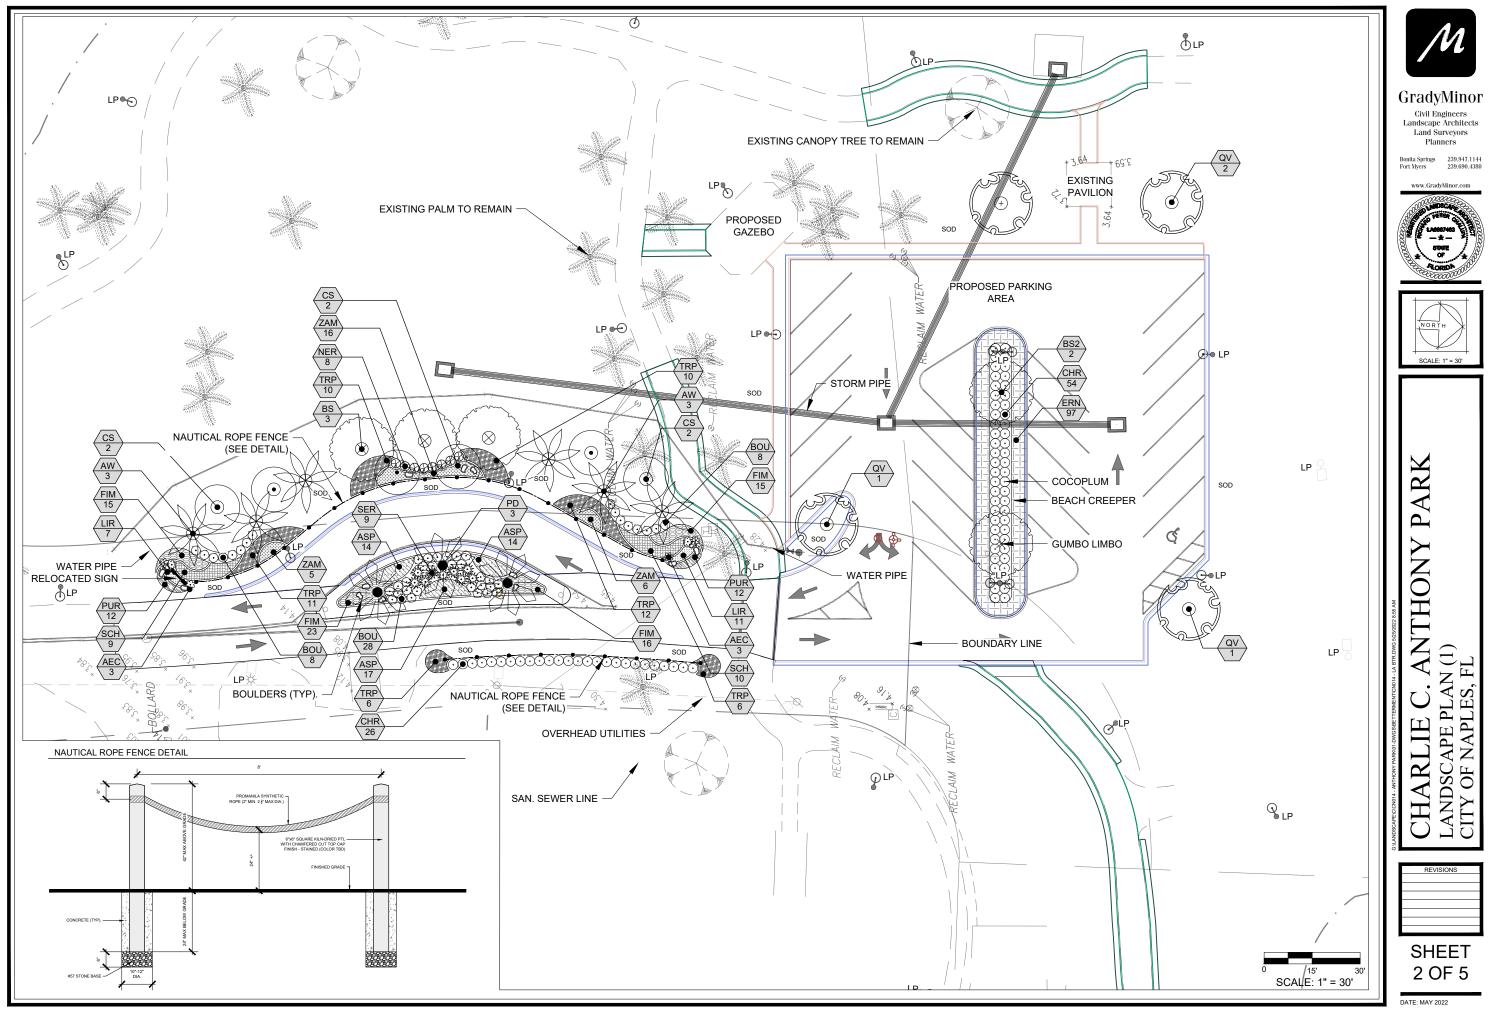

| TREES                                                                                                                                                                                                                                                                                                                                                                                                                                                                                                                                                                                                                                                                                                                                                                                                                                                                                                                                                                                                                                                                                                                                                                                                                                                                                                                                                                                                                                                                                                                                                                                                                                                                                                                                                                                                                                                                                                                                                                                                                                                                                                                          | CODE    | <u>QTY</u> | BOTANICAL NAME                                           | COMMON NAME                 | HT. AND SPR.                | CALIPER                           | SPEC.                                | NATIVE |          |
|--------------------------------------------------------------------------------------------------------------------------------------------------------------------------------------------------------------------------------------------------------------------------------------------------------------------------------------------------------------------------------------------------------------------------------------------------------------------------------------------------------------------------------------------------------------------------------------------------------------------------------------------------------------------------------------------------------------------------------------------------------------------------------------------------------------------------------------------------------------------------------------------------------------------------------------------------------------------------------------------------------------------------------------------------------------------------------------------------------------------------------------------------------------------------------------------------------------------------------------------------------------------------------------------------------------------------------------------------------------------------------------------------------------------------------------------------------------------------------------------------------------------------------------------------------------------------------------------------------------------------------------------------------------------------------------------------------------------------------------------------------------------------------------------------------------------------------------------------------------------------------------------------------------------------------------------------------------------------------------------------------------------------------------------------------------------------------------------------------------------------------|---------|------------|----------------------------------------------------------|-----------------------------|-----------------------------|-----------------------------------|--------------------------------------|--------|----------|
| + }                                                                                                                                                                                                                                                                                                                                                                                                                                                                                                                                                                                                                                                                                                                                                                                                                                                                                                                                                                                                                                                                                                                                                                                                                                                                                                                                                                                                                                                                                                                                                                                                                                                                                                                                                                                                                                                                                                                                                                                                                                                                                                                            | BS      | 3          | Bursera simaruba                                         | Gumbo Limbo                 | 12` ht. min. x 4` spd. min. | 3" cal. min.                      | Full crown                           | Yes    |          |
| and a start of the | BS2     | 2          | Bursera simaruba                                         | Gumbo Limbo                 | 12` ht. min. x 4` spd. min. | 3" cal. min.                      | Full crown                           | Yes    |          |
| •                                                                                                                                                                                                                                                                                                                                                                                                                                                                                                                                                                                                                                                                                                                                                                                                                                                                                                                                                                                                                                                                                                                                                                                                                                                                                                                                                                                                                                                                                                                                                                                                                                                                                                                                                                                                                                                                                                                                                                                                                                                                                                                              | CS      | 10         | Conocarpus erectus sericeus                              | Silver Buttonwood           | 12` ht. min. x 4` spd. min. | 3" cal. min.                      | Full crown                           | Yes    |          |
| and the second sec                                                                                                                                                                                                                                             | QV      | 10         | Quercus virginiana                                       | Southern Live Oak           | 12` ht. min. x 4` spd. min. | 3" cal. min.                      | Full crown                           | Yes    |          |
| · ·                                                                                                                                                                                                                                                                                                                                                                                                                                                                                                                                                                                                                                                                                                                                                                                                                                                                                                                                                                                                                                                                                                                                                                                                                                                                                                                                                                                                                                                                                                                                                                                                                                                                                                                                                                                                                                                                                                                                                                                                                                                                                                                            | QV2     | 2          | Quercus virginiana                                       | Southern Live Oak           | 16`-18` OA Ht.              | 4" cal. min.                      | Full crown                           | Yes    |          |
|                                                                                                                                                                                                                                                                                                                                                                                                                                                                                                                                                                                                                                                                                                                                                                                                                                                                                                                                                                                                                                                                                                                                                                                                                                                                                                                                                                                                                                                                                                                                                                                                                                                                                                                                                                                                                                                                                                                                                                                                                                                                                                                                | TI      | 3          | Tabebuia impetiginosa                                    | Pink Trumpet Tree           | 12` ht. min. x 4` spd. min. | 3" cal. min.                      | Full crown                           | No     |          |
| PALMS                                                                                                                                                                                                                                                                                                                                                                                                                                                                                                                                                                                                                                                                                                                                                                                                                                                                                                                                                                                                                                                                                                                                                                                                                                                                                                                                                                                                                                                                                                                                                                                                                                                                                                                                                                                                                                                                                                                                                                                                                                                                                                                          | CODE    | <u>QTY</u> | BOTANICAL NAME                                           | COMMON NAME                 | HT. AND SPR.                | CALIPER                           | SPEC.                                | NATIVE |          |
| ×                                                                                                                                                                                                                                                                                                                                                                                                                                                                                                                                                                                                                                                                                                                                                                                                                                                                                                                                                                                                                                                                                                                                                                                                                                                                                                                                                                                                                                                                                                                                                                                                                                                                                                                                                                                                                                                                                                                                                                                                                                                                                                                              | AW      | 6          | Acoelorraphe wrightii                                    | Paurotis Palm               | 10` O.A. Planted            | Multiple                          | Full Crown, Matching                 | Yes    |          |
|                                                                                                                                                                                                                                                                                                                                                                                                                                                                                                                                                                                                                                                                                                                                                                                                                                                                                                                                                                                                                                                                                                                                                                                                                                                                                                                                                                                                                                                                                                                                                                                                                                                                                                                                                                                                                                                                                                                                                                                                                                                                                                                                | PD      | 3          | Phoenix dactylifera                                      | Medjool Palm                | 10` G.W.                    | Heavy                             | Straight trunk, Matching, Full Crown | No     |          |
| SHRUBS                                                                                                                                                                                                                                                                                                                                                                                                                                                                                                                                                                                                                                                                                                                                                                                                                                                                                                                                                                                                                                                                                                                                                                                                                                                                                                                                                                                                                                                                                                                                                                                                                                                                                                                                                                                                                                                                                                                                                                                                                                                                                                                         | CODE    | QTY        | BOTANICAL NAME                                           | COMMON NAME                 | SIZE                        | HT. AND SPR.                      | SPACING                              | NATIVE |          |
| <br>£3                                                                                                                                                                                                                                                                                                                                                                                                                                                                                                                                                                                                                                                                                                                                                                                                                                                                                                                                                                                                                                                                                                                                                                                                                                                                                                                                                                                                                                                                                                                                                                                                                                                                                                                                                                                                                                                                                                                                                                                                                                                                                                                         | AEC     | 6          | Aechmea blanchetiana                                     | Orange Bromeliad            | 7 gal                       | <br>24" - 30" ht., 18" - 24" spd. | per plan                             | No     |          |
| $\odot$                                                                                                                                                                                                                                                                                                                                                                                                                                                                                                                                                                                                                                                                                                                                                                                                                                                                                                                                                                                                                                                                                                                                                                                                                                                                                                                                                                                                                                                                                                                                                                                                                                                                                                                                                                                                                                                                                                                                                                                                                                                                                                                        | BOU     | 44         | Bougainvillea x `BK`                                     | Barbara Karst Bougainvillea | 3 gal. min.                 | 18"-24" Ht. x 18"-24" Spr.        | 36" oc                               | No     |          |
| $( \mathbf{+} )$                                                                                                                                                                                                                                                                                                                                                                                                                                                                                                                                                                                                                                                                                                                                                                                                                                                                                                                                                                                                                                                                                                                                                                                                                                                                                                                                                                                                                                                                                                                                                                                                                                                                                                                                                                                                                                                                                                                                                                                                                                                                                                               | CHR     | 272        | Chrysobalanus icaco 'Red Tip'                            | Red Tip Cocoplum            | 3 gal. min.                 | 18"-24" Ht. x 18"-24" Spr.        | 36" oc                               | Yes    |          |
| $\bigotimes$                                                                                                                                                                                                                                                                                                                                                                                                                                                                                                                                                                                                                                                                                                                                                                                                                                                                                                                                                                                                                                                                                                                                                                                                                                                                                                                                                                                                                                                                                                                                                                                                                                                                                                                                                                                                                                                                                                                                                                                                                                                                                                                   | NER     | 8          | Nerium oleander 'Petite Red'                             | Petite Red Oleander         | 3 gal. min.                 | 18"-24" Ht. x 18"-24" Spr.        | 36" oc                               | No     |          |
| N.                                                                                                                                                                                                                                                                                                                                                                                                                                                                                                                                                                                                                                                                                                                                                                                                                                                                                                                                                                                                                                                                                                                                                                                                                                                                                                                                                                                                                                                                                                                                                                                                                                                                                                                                                                                                                                                                                                                                                                                                                                                                                                                             | SER     | 9          | Serenoa repens 'Cinerea'                                 | Silver Saw Palmetto         | 7 gal.                      | 24" - 30" ht., 18" - 24" spd.     | per plan                             | Yes    |          |
| SHRUB AREAS                                                                                                                                                                                                                                                                                                                                                                                                                                                                                                                                                                                                                                                                                                                                                                                                                                                                                                                                                                                                                                                                                                                                                                                                                                                                                                                                                                                                                                                                                                                                                                                                                                                                                                                                                                                                                                                                                                                                                                                                                                                                                                                    | CODE    | QTY        | BOTANICAL NAME                                           | COMMON NAME                 | SIZE                        | HT. AND SPR.                      | SPACING                              | NATIVE | SPACIN   |
| 1                                                                                                                                                                                                                                                                                                                                                                                                                                                                                                                                                                                                                                                                                                                                                                                                                                                                                                                                                                                                                                                                                                                                                                                                                                                                                                                                                                                                                                                                                                                                                                                                                                                                                                                                                                                                                                                                                                                                                                                                                                                                                                                              | ASP     | 45         | Asparagus densiflorus `Myers`                            | Myers Asparagus Fern        | 3 gal                       | 12" - 18" ht., 12" - 18" spd.     | 24" oc                               | No     | 24" o.c. |
|                                                                                                                                                                                                                                                                                                                                                                                                                                                                                                                                                                                                                                                                                                                                                                                                                                                                                                                                                                                                                                                                                                                                                                                                                                                                                                                                                                                                                                                                                                                                                                                                                                                                                                                                                                                                                                                                                                                                                                                                                                                                                                                                | FIM     | 69         | Ficus microcarpa `GI`                                    | Green Island Fig            | 3 gal                       | 12" - 18" ht., 12" - 18" spd.     | 24" oc                               | No     | 24" o.c. |
|                                                                                                                                                                                                                                                                                                                                                                                                                                                                                                                                                                                                                                                                                                                                                                                                                                                                                                                                                                                                                                                                                                                                                                                                                                                                                                                                                                                                                                                                                                                                                                                                                                                                                                                                                                                                                                                                                                                                                                                                                                                                                                                                | SCH     | 19         | Schefflera arboricola 'Variegata'                        | Dwarf Variegated Schefflera | 3 gal                       | 18" - 24" ht., 12" - 24" spd.     | 36" oc                               | No     | 36" o.c. |
|                                                                                                                                                                                                                                                                                                                                                                                                                                                                                                                                                                                                                                                                                                                                                                                                                                                                                                                                                                                                                                                                                                                                                                                                                                                                                                                                                                                                                                                                                                                                                                                                                                                                                                                                                                                                                                                                                                                                                                                                                                                                                                                                | TRP     | 55         | Tripsacum dactyloides                                    | Fakahatchee Grass           | 3 gal                       | 18"-24" Ht. x 18"-24" Spr.        | 36" oc                               | Yes    | 36" o.c. |
|                                                                                                                                                                                                                                                                                                                                                                                                                                                                                                                                                                                                                                                                                                                                                                                                                                                                                                                                                                                                                                                                                                                                                                                                                                                                                                                                                                                                                                                                                                                                                                                                                                                                                                                                                                                                                                                                                                                                                                                                                                                                                                                                | ZAM     | 27         | Zamia floridana                                          | Coontie Palm                | 3 gal                       | 12" - 18" ht., 12" - 18" spd.     | 30" oc                               | Yes    | 30" o.c. |
| GROUND COVERS                                                                                                                                                                                                                                                                                                                                                                                                                                                                                                                                                                                                                                                                                                                                                                                                                                                                                                                                                                                                                                                                                                                                                                                                                                                                                                                                                                                                                                                                                                                                                                                                                                                                                                                                                                                                                                                                                                                                                                                                                                                                                                                  | CODE    | QTY        | BOTANICAL NAME                                           | COMMON NAME                 | SIZE                        | HT. / SPR. / SPEC.                | SPACING                              | NATIVE | SPACIN   |
|                                                                                                                                                                                                                                                                                                                                                                                                                                                                                                                                                                                                                                                                                                                                                                                                                                                                                                                                                                                                                                                                                                                                                                                                                                                                                                                                                                                                                                                                                                                                                                                                                                                                                                                                                                                                                                                                                                                                                                                                                                                                                                                                | ERN     | 97         | Ernodea littoralis                                       | Golden Creeper              | 3 gal                       | 18" ht. x 18" spd.                | 36" oc                               | Yes    | 36" o.c. |
|                                                                                                                                                                                                                                                                                                                                                                                                                                                                                                                                                                                                                                                                                                                                                                                                                                                                                                                                                                                                                                                                                                                                                                                                                                                                                                                                                                                                                                                                                                                                                                                                                                                                                                                                                                                                                                                                                                                                                                                                                                                                                                                                | LIR     | 18         | Liriope muscari                                          | Lilyturf                    | 1 gal.                      | 12" ht.                           | 18" oc                               | No     | 18" o.c. |
|                                                                                                                                                                                                                                                                                                                                                                                                                                                                                                                                                                                                                                                                                                                                                                                                                                                                                                                                                                                                                                                                                                                                                                                                                                                                                                                                                                                                                                                                                                                                                                                                                                                                                                                                                                                                                                                                                                                                                                                                                                                                                                                                | PUR     | 24         | Tradescantia pallida                                     | Purple Spiderwort           | 1 gal.                      | 12" ht.                           | 18" oc                               | No     | 18" o.c. |
| SOD, MULCH and RO                                                                                                                                                                                                                                                                                                                                                                                                                                                                                                                                                                                                                                                                                                                                                                                                                                                                                                                                                                                                                                                                                                                                                                                                                                                                                                                                                                                                                                                                                                                                                                                                                                                                                                                                                                                                                                                                                                                                                                                                                                                                                                              | OT BARR | IER        |                                                          |                             |                             |                                   |                                      |        |          |
| SOD<br>BAH                                                                                                                                                                                                                                                                                                                                                                                                                                                                                                                                                                                                                                                                                                                                                                                                                                                                                                                                                                                                                                                                                                                                                                                                                                                                                                                                                                                                                                                                                                                                                                                                                                                                                                                                                                                                                                                                                                                                                                                                                                                                                                                     | ТВ      | D SOD      | ALL PROPOSED SOD BEDS WITH<br>OTHER DISTURBED AREAS WITH |                             |                             |                                   | )" ON PLAN.                          |        |          |
|                                                                                                                                                                                                                                                                                                                                                                                                                                                                                                                                                                                                                                                                                                                                                                                                                                                                                                                                                                                                                                                                                                                                                                                                                                                                                                                                                                                                                                                                                                                                                                                                                                                                                                                                                                                                                                                                                                                                                                                                                                                                                                                                |         | CON        | TRACTOR TO VERIFY AND SUBM                               | IT QUANTITIES.              |                             |                                   |                                      |        |          |

BOULDER TBD INSTALL PER PLAN, COORDINATE WITH CITY/LA.

ROOT TBD ROOT BARRIER TO BE INSTALLED AS NECESSARY. SEE DETAILS SHEET FOR INFORMATION. CONTRACTOR TO VERIFY AND SUBMIT QUANTITIES.

DATE: MAY 2022